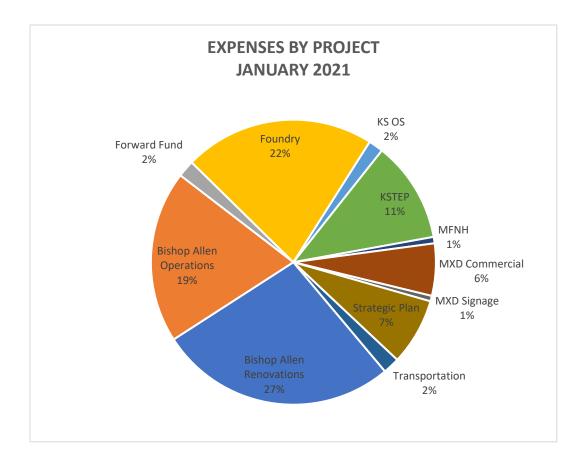

| CAMBRIDGE<br>REDEVELOPMENT<br>AUTHORITY | January 31, 2021<br>Actuals | Budget                      |
|-----------------------------------------|-----------------------------|-----------------------------|
| 4000 Income                             |                             |                             |
| 4200 Operating Revenue                  | \$36,486                    | \$1,709,075                 |
| 4300 Investment Income                  | (\$116,435)                 | \$500,000                   |
| TOTAL INCOME                            | (\$79,949)                  | \$2,209,075                 |
| 6000 Operating Expenses                 |                             |                             |
| 6110 Personnel                          | \$53,608                    | \$862,028                   |
| 6200 Office                             | \$20,116                    | \$357,312                   |
| 6300 Property Management                | \$0                         | \$58,400                    |
| Total 6000 Operating Expenses           | \$73,724                    | \$1,277,740                 |
| 7000 Professional Services              |                             |                             |
| 7002 Design - Architects                |                             | \$320,000                   |
| 7003 Design - Landscape Architects      |                             | \$130,500                   |
| 7004 Design - Engineers                 |                             | \$50,000                    |
| 7005 Legal                              |                             | \$70,000                    |
| 7006 Real Estate & Finance              |                             | \$100,000                   |
| 7007 Planning and Policy                |                             | \$10,000                    |
| 7009 Accounting                         |                             | \$20,000                    |
| 7010 Marketing / Graphic Design         |                             | \$17,500                    |
| 7012 Web Design / GIS                   |                             | \$3,500                     |
| 7013 Land and Building Surveys          |                             | \$10,000                    |
| Archivist                               |                             | \$10,000                    |
| 7017 Transportation Planning            |                             | \$265,000                   |
| 7018 Investment Services                | \$10,546                    | \$125,000                   |
| Services                                |                             | \$20,000                    |
| Total 7000 Professional Services        | \$10,546                    | \$1,151,500                 |
| 8000 Redevelopment Investments          |                             |                             |
| 8200 Forward Fund                       |                             | \$500,000                   |
| 8400 Foundry                            | \$15,868                    | \$1,075,764                 |
| 8500 KSTEP Fund                         |                             | \$55,000                    |
| 8700 BA Renovation                      | \$6,601                     | \$9,000,000                 |
| 8800 BA Operations                      | \$18,719                    | \$250,000                   |
| Total 8000 Redevelopment Investments    | \$41,188                    | \$10,880,764                |
| TOTAL EXPENSES                          | \$125,458                   | \$13,310,004                |
|                                         | (\$205,407)                 | <mark>(\$11,100,929)</mark> |