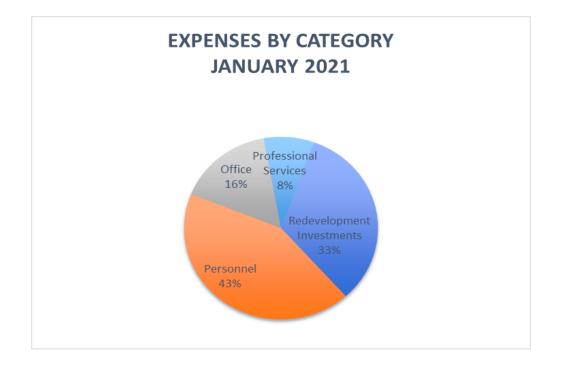

| CAMBRIDGE<br>REDEVELOPMENT<br>AUTHORITY | January 31, 2021<br>Actuals | Budget                      |
|-----------------------------------------|-----------------------------|-----------------------------|
| 4000 Income                             |                             |                             |
| 4200 Operating Revenue                  | \$36,486                    | \$1,709,075                 |
| 4300 Investment Income                  | (\$116,435)                 | \$500,000                   |
| TOTAL INCOME                            | (\$79,949)                  | \$2,209,075                 |
| 6000 Operating Expenses                 |                             |                             |
| 6110 Personnel                          | \$53,608                    | \$862,028                   |
| 6200 Office                             | \$20,116                    | \$357,312                   |
| 6300 Property Management                | \$0                         | \$58,400                    |
| Total 6000 Operating Expenses           | \$73,724                    | \$1,277,740                 |
| 7000 Professional Services              |                             |                             |
| 7002 Design - Architects                |                             | \$320,000                   |
| 7003 Design - Landscape Architects      |                             | \$130,500                   |
| 7004 Design - Engineers                 |                             | \$50,000                    |
| 7005 Legal                              |                             | \$70,000                    |
| 7006 Real Estate & Finance              |                             | \$100,000                   |
| 7007 Planning and Policy                |                             | \$10,000                    |
| 7009 Accounting                         |                             | \$20,000                    |
| 7010 Marketing / Graphic Design         |                             | \$17,500                    |
| 7012 Web Design / GIS                   |                             | \$3,500                     |
| 7013 Land and Building Surveys          |                             | \$10,000                    |
| Archivist                               |                             | \$10,000                    |
| 7017 Transportation Planning            |                             | \$265,000                   |
| 7018 Investment Services                | \$10,546                    | \$125,000                   |
| Services                                |                             | \$20,000                    |
| Total 7000 Professional Services        | \$10,546                    | \$1,151,500                 |
| 8000 Redevelopment Investments          |                             |                             |
| 8200 Forward Fund                       |                             | \$500,000                   |
| 8400 Foundry                            | \$15,868                    | \$1,075,764                 |
| 8500 KSTEP Fund                         |                             | \$55,000                    |
| 8700 BA Renovation                      | \$6,601                     | \$9,000,000                 |
| 8800 BA Operations                      | \$18,719                    | \$250,000                   |
| Total 8000 Redevelopment Investments    | \$41,188                    | \$10,880,764                |
| TOTAL EXPENSES                          | \$125,458                   | \$13,310,004                |
|                                         | (\$205,407)                 | <mark>(\$11,100,929)</mark> |