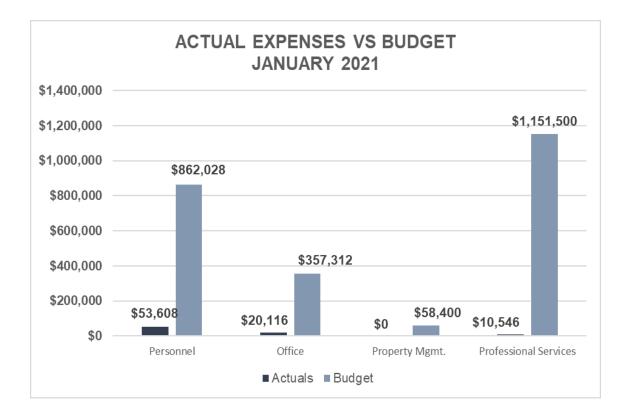

| CAMBRIDGE<br>REDEVELOPMENT<br>AUTHORITY | January 31, 2021<br>Actuals | Budget                      |
|-----------------------------------------|-----------------------------|-----------------------------|
| 4000 Income                             |                             |                             |
| 4200 Operating Revenue                  | \$36,486                    | \$1,709,075                 |
| 4300 Investment Income                  | (\$116,435)                 | \$500,000                   |
| TOTAL INCOME                            | (\$79,949)                  | \$2,209,075                 |
| 6000 Operating Expenses                 |                             |                             |
| 6110 Personnel                          | \$53,608                    | \$862,028                   |
| 6200 Office                             | \$20,116                    | \$357,312                   |
| 6300 Property Management                | \$0                         | \$58,400                    |
| Total 6000 Operating Expenses           | \$73,724                    | \$1,277,740                 |
| 7000 Professional Services              |                             |                             |
| 7002 Design - Architects                |                             | \$320,000                   |
| 7003 Design - Landscape Architects      |                             | \$130,500                   |
| 7004 Design - Engineers                 |                             | \$50,000                    |
| 7005 Legal                              |                             | \$70,000                    |
| 7006 Real Estate & Finance              |                             | \$100,000                   |
| 7007 Planning and Policy                |                             | \$10,000                    |
| 7009 Accounting                         |                             | \$20,000                    |
| 7010 Marketing / Graphic Design         |                             | \$17,500                    |
| 7012 Web Design / GIS                   |                             | \$3,500                     |
| 7013 Land and Building Surveys          |                             | \$10,000                    |
| Archivist                               |                             | \$10,000                    |
| 7017 Transportation Planning            |                             | \$265,000                   |
| 7018 Investment Services                | \$10,546                    | \$125,000                   |
| Services                                |                             | \$20,000                    |
| Total 7000 Professional Services        | \$10,546                    | \$1,151,500                 |
| 8000 Redevelopment Investments          |                             |                             |
| 8200 Forward Fund                       |                             | \$500,000                   |
| 8400 Foundry                            | \$15,868                    | \$1,075,764                 |
| 8500 KSTEP Fund                         |                             | \$55,000                    |
| 8700 BA Renovation                      | \$6,601                     | \$9,000,000                 |
| 8800 BA Operations                      | \$18,719                    | \$250,000                   |
| Total 8000 Redevelopment Investments    | \$41,188                    | \$10,880,764                |
| TOTAL EXPENSES                          | \$125,458                   | \$13,310,004                |
|                                         | (\$205,407)                 | <mark>(\$11,100,929)</mark> |