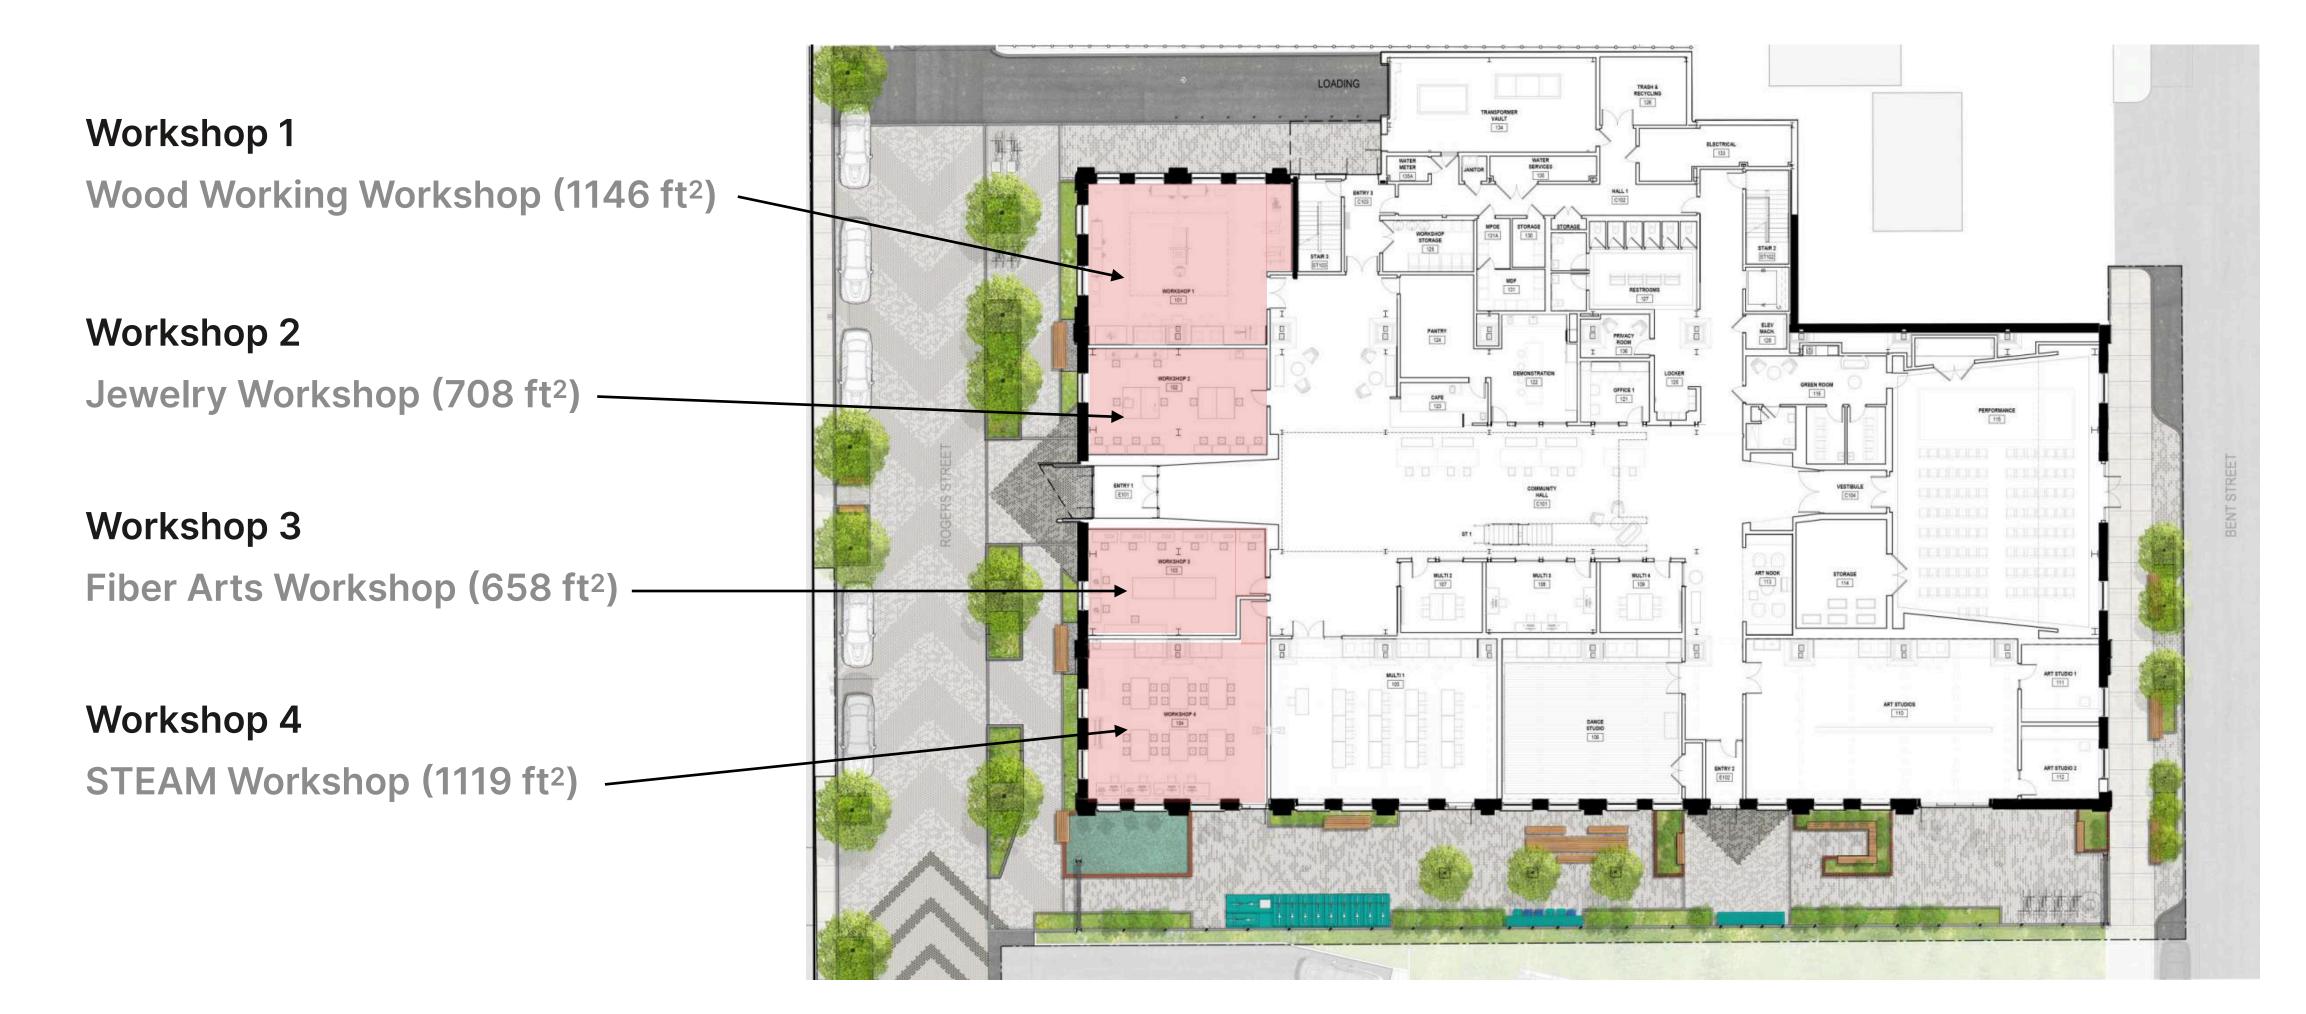

#### **Wood Working Workshop**

- Basic desktop materials and prototyping supplies, such as measuring instruments, marking instruments, etc.
- Access to all wood off-cuts and scrap pile
- Bulk orders available through local vendors

#### Jewelry Workshop

- Basic desktop materials and prototyping supplies like measuring tools, cutters and pliers, pins and rings
- Bulk orders available through local vendors

#### Fiber Arts Workshop

- Basic desktop materials and prototyping supplies, such as standard gauge sewing needles and thread, pins, chalk, measuring instruments, etc.
- Access to fabric donations pile, scraps, and off-cuts
- Bulk orders available through local vendors

#### STEAM Workshop

- Basic desktop materials and prototyping supplies such as vinyl, acrylic off-cuts, and filament
- Must show staff material to be used in the laser cutter before use
- Bulk orders available through local/partner vendors