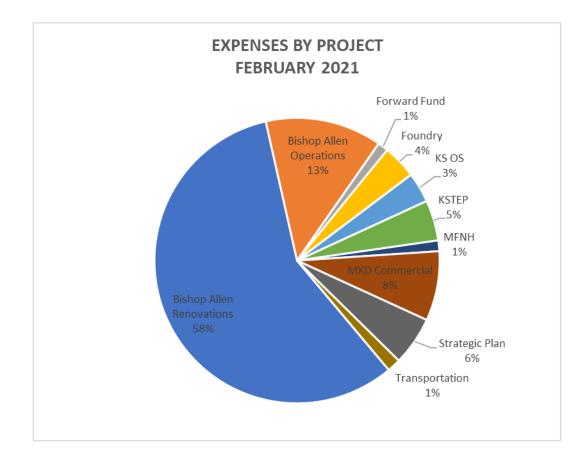

| CAMBRIDGE                            |                   |                |
|--------------------------------------|-------------------|----------------|
| REDEVELOPMENT                        | February 28, 2021 |                |
| AUTHORITY                            | •                 |                |
|                                      | Actuals           | Budget         |
| 4000 Income                          |                   |                |
| 4200 Operating Revenue               | \$46,431          | \$1,875,878    |
| 4300 Investment Income               | \$63,293          | \$500,000      |
| TOTAL INCOME                         | \$109,724         | \$2,375,878    |
| 6000 Operating Expenses              |                   |                |
| 6110 Personnel                       | \$108,773         | \$862,028      |
| 6200 Office                          | \$27,078          | \$357,312      |
| 6300 Property Management             | \$7,777           | \$110,277      |
| Total 6000 Operating Expenses        | \$143,628         | \$1,329,617    |
| 7000 Professional Services           |                   |                |
| 7002 Design - Architects             |                   | \$320,000      |
| 7003 Design - Landscape Architects   |                   | \$130,500      |
| 7004 Design - Engineers              |                   | \$50,000       |
| 7005 Legal                           | \$495             | \$70,000       |
| 7006 Real Estate & Finance           | \$14,068          | \$100,000      |
| 7007 Planning and Policy             |                   | \$10,000       |
| 7009 Accounting                      |                   | \$20,000       |
| 7010 Marketing / Graphic Design      |                   | \$17,500       |
| 7012 Web Design / GIS                |                   | \$3,500        |
| 7013 Land and Building Surveys       |                   | \$10,000       |
| 7014 Records Management / Archivist  |                   | \$10,000       |
| 7017 Transportation Planning         |                   | \$265,000      |
| 7018 Investment Services             | \$20,130          | \$125,000      |
| 7020 Information Technology Services | \$723             | \$20,000       |
| Total 7000 Professional Services     | \$35,416          | \$1,151,500    |
| 8000 Redevelopment Investments       |                   |                |
| 8200 Forward Fund                    |                   | \$500,000      |
| 8400 Foundry                         | \$17,499          | \$1,075,764    |
| 8500 KSTEP Fund                      | \$3,700           | \$55,000       |
| 8700 BA Renovation                   | \$150,341         | \$9,000,000    |
| 8800 BA Operations                   | \$37,407          | \$364,380      |
| Total 8000 Redevelopment Investments | \$208,947         | \$10,995,144   |
| TOTAL EXPENSES                       | \$387,991         | \$13,476,261   |
|                                      | (\$278,267)       | (\$11,100,383) |
|                                      |                   |                |