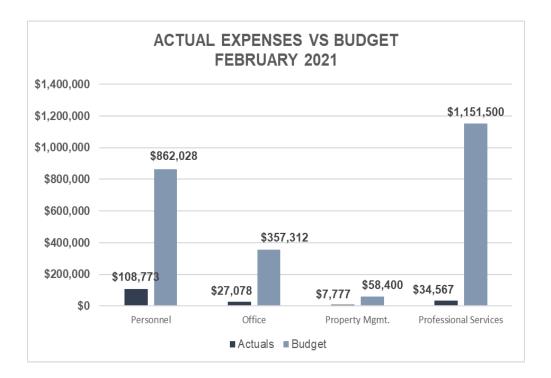

| CAMBRIDGE                            |                   |                |
|--------------------------------------|-------------------|----------------|
| REDEVELOPMENT                        | February 28, 2021 |                |
| AUTHORITY                            | •                 |                |
|                                      | Actuals           | Budget         |
| 4000 Income                          |                   |                |
| 4200 Operating Revenue               | \$46,431          | \$1,875,878    |
| 4300 Investment Income               | \$63,293          | \$500,000      |
| TOTAL INCOME                         | \$109,724         | \$2,375,878    |
| 6000 Operating Expenses              |                   |                |
| 6110 Personnel                       | \$108,773         | \$862,028      |
| 6200 Office                          | \$27,078          | \$357,312      |
| 6300 Property Management             | \$7,777           | \$110,277      |
| Total 6000 Operating Expenses        | \$143,628         | \$1,329,617    |
| 7000 Professional Services           |                   |                |
| 7002 Design - Architects             |                   | \$320,000      |
| 7003 Design - Landscape Architects   |                   | \$130,500      |
| 7004 Design - Engineers              |                   | \$50,000       |
| 7005 Legal                           | \$495             | \$70,000       |
| 7006 Real Estate & Finance           | \$14,068          | \$100,000      |
| 7007 Planning and Policy             |                   | \$10,000       |
| 7009 Accounting                      |                   | \$20,000       |
| 7010 Marketing / Graphic Design      |                   | \$17,500       |
| 7012 Web Design / GIS                |                   | \$3,500        |
| 7013 Land and Building Surveys       |                   | \$10,000       |
| 7014 Records Management / Archivist  |                   | \$10,000       |
| 7017 Transportation Planning         |                   | \$265,000      |
| 7018 Investment Services             | \$20,130          | \$125,000      |
| 7020 Information Technology Services | \$723             | \$20,000       |
| Total 7000 Professional Services     | \$35,416          | \$1,151,500    |
| 8000 Redevelopment Investments       |                   |                |
| 8200 Forward Fund                    |                   | \$500,000      |
| 8400 Foundry                         | \$17,499          | \$1,075,764    |
| 8500 KSTEP Fund                      | \$3,700           | \$55,000       |
| 8700 BA Renovation                   | \$150,341         | \$9,000,000    |
| 8800 BA Operations                   | \$37,407          | \$364,380      |
| Total 8000 Redevelopment Investments | \$208,947         | \$10,995,144   |
| TOTAL EXPENSES                       | \$387,991         | \$13,476,261   |
|                                      | (\$278,267)       | (\$11,100,383) |
|                                      |                   |                |