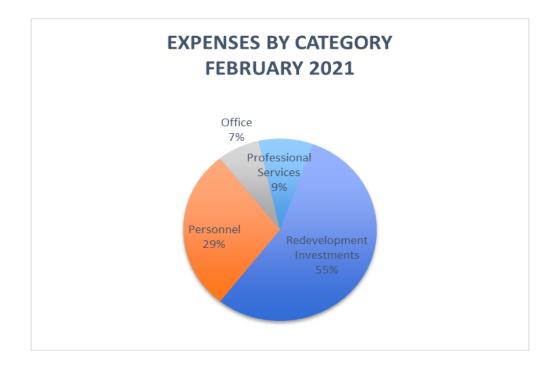

| CAMBRIDGE                            |                   |                |
|--------------------------------------|-------------------|----------------|
| REDEVELOPMENT                        | February 28, 2021 |                |
| AUTHORITY                            | •                 |                |
|                                      | Actuals           | Budget         |
| 4000 Income                          |                   |                |
| 4200 Operating Revenue               | \$46,431          | \$1,875,878    |
| 4300 Investment Income               | \$63,293          | \$500,000      |
| TOTAL INCOME                         | \$109,724         | \$2,375,878    |
| 6000 Operating Expenses              |                   |                |
| 6110 Personnel                       | \$108,773         | \$862,028      |
| 6200 Office                          | \$27,078          | \$357,312      |
| 6300 Property Management             | \$7,777           | \$110,277      |
| Total 6000 Operating Expenses        | \$143,628         | \$1,329,617    |
| 7000 Professional Services           |                   |                |
| 7002 Design - Architects             |                   | \$320,000      |
| 7003 Design - Landscape Architects   |                   | \$130,500      |
| 7004 Design - Engineers              |                   | \$50,000       |
| 7005 Legal                           | \$495             | \$70,000       |
| 7006 Real Estate & Finance           | \$14,068          | \$100,000      |
| 7007 Planning and Policy             |                   | \$10,000       |
| 7009 Accounting                      |                   | \$20,000       |
| 7010 Marketing / Graphic Design      |                   | \$17,500       |
| 7012 Web Design / GIS                |                   | \$3,500        |
| 7013 Land and Building Surveys       |                   | \$10,000       |
| 7014 Records Management / Archivist  |                   | \$10,000       |
| 7017 Transportation Planning         |                   | \$265,000      |
| 7018 Investment Services             | \$20,130          | \$125,000      |
| 7020 Information Technology Services | \$723             | \$20,000       |
| Total 7000 Professional Services     | \$35,416          | \$1,151,500    |
| 8000 Redevelopment Investments       |                   |                |
| 8200 Forward Fund                    |                   | \$500,000      |
| 8400 Foundry                         | \$17,499          | \$1,075,764    |
| 8500 KSTEP Fund                      | \$3,700           | \$55,000       |
| 8700 BA Renovation                   | \$150,341         | \$9,000,000    |
| 8800 BA Operations                   | \$37,407          | \$364,380      |
| Total 8000 Redevelopment Investments | \$208,947         | \$10,995,144   |
| TOTAL EXPENSES                       | \$387,991         | \$13,476,261   |
|                                      | (\$278,267)       | (\$11,100,383) |
|                                      |                   |                |