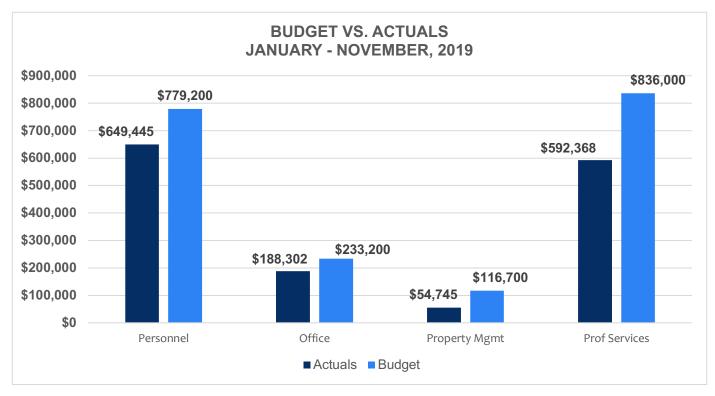

## 2019 Budget vs. Actuals

|                                                     | Actuals as of |              | PROPOSED                        | PROPOSED    |
|-----------------------------------------------------|---------------|--------------|---------------------------------|-------------|
| INCOME                                              | 11.30.19      | 2019 Budget  | 2020 Estimates                  | 2020 Budget |
|                                                     | ··            |              |                                 |             |
| 4000 Income                                         |               |              |                                 |             |
| 4200 Operating Revenue                              | u             |              |                                 |             |
| 4210 Grants                                         | 2,500         |              |                                 |             |
| 4220 Proceeds from sale of development rights       | 431,818       |              | 1,850,000                       |             |
| 4230 Reimbursed Expenses                            | 63,039        | 47,900       | 12,000                          |             |
| 4240 Rental Income                                  | == ===        | 40.000       |                                 |             |
| 4241 Lot License Agreements                         | 52,380        | 46,600       | 80,000                          |             |
| 4243 Parcel Six Rental Space                        | 25,150        | 24,200       | 25,000                          |             |
| 4244 93-99 Bishop Allen Drive                       | 67,708        | 101,600      | 384,000                         |             |
| Total 4240 Rental Income                            | 145,238       |              | 489,000                         | ** ***      |
| Total 4200 Operating Revenue 4300 Investment Income | \$642,594     | \$21,282,800 | <b>\$2,351,000</b><br>1,300,000 | \$2,351,000 |
| 4310 Dividend Income                                | 167,861       | 150,000      |                                 |             |
| 4320 Interest Income                                | 398,989       | 450,000      |                                 |             |
| 4340 Realized Gain/Loss                             | 1,620,564     | 1,000,000    |                                 |             |
| Total 4300 Investment Income                        | \$2,187,413   | \$1,600,000  | \$1,300,000                     | \$1,300,000 |
| Total 4000 Income                                   | \$2,830,008   | \$22,882,800 | \$3,651,000                     | \$3,651,000 |
| TOTAL INCOME                                        |               | \$22,000,000 | f2 CE4 000                      | f2 CE4 000  |
| TOTAL INCOME                                        | \$2,830,008   | \$22,882,800 | \$3,651,000                     | \$3,651,000 |
| EXPENSES                                            |               |              |                                 |             |
| 6000 Operating Expenses                             |               |              |                                 |             |
| 6100 Personnel                                      | <u>.</u>      |              |                                 |             |
| 6110 Salaries                                       | 451,507       | 540,000      | 685,000                         |             |
| 6120 Payroll Taxes                                  | u,            | 3 13,333     |                                 |             |
| 6121 Medicare & OASDI (SS)                          | 7,429         | 11,000       | 12,500                          |             |
| 6123 Unemployment & MA Health Ins                   | 992           | 1,800        | 1,500                           |             |
| 6124 MA Family Leave                                | 97            | 1,555        | ,,,,,,                          |             |
| 6125 MA Medical Leave                               | 185           |              |                                 |             |
| Total 6120 Payroll Taxes                            | 8,703         | 12,800       | 14,000                          |             |
| 6130 Personnel and Fringe Benefits                  | . 0,700       | 12,000       | 14,000                          |             |
| 6131 Insurance - Dental                             | 8,050         | 8,400        | 12,600                          |             |
| 6132 Insurance - Medical (for Employees)            | 45,165        |              | 9,200                           |             |
| 6133 Pension (Employees & Retirees)                 | ∞             | 87,000       | 96,100                          |             |
| 6134 T Subsidy                                      | 3,919         | 5,200        | 9,000                           |             |
| 6135 Workers Comp & Disability Insurance            | 912           | 1,100        | 1,300                           |             |
| Total 6130 Personnel and Fringe Benefits            | 144,270       |              | 128,200                         |             |
| 6140 Insurance - Medical (for Retirees, Survivors)  | 37,965        |              | 55,000                          |             |
| 6150 OPEB Account Contribution                      | 7,000         |              | 7,000                           |             |
| Total 6100 Personnel                                | \$649,445     |              | \$889,200                       | \$889,200   |
| 6200 Office                                         | ΨΟ-10, - 10   | ψ110,200     | <b>4000,200</b>                 | ψουσ,200    |
| 6210 Community Outreach                             | ~             |              |                                 |             |
| 6211 Materials                                      | ∝<br>344      | 2,000        | 2,000                           |             |
| 6212 Public Workshops                               | 603           | 3,000        | 3,000                           |             |
| 6213 Other                                          | 4,653         | 6,000        | 6,000                           |             |
| NEW CATEGORY: Board Meeting Expenses                | ,,,,,,        | 0,000        | 1,500                           |             |
| Total 6210 Community Outreach                       | \$5,600       | \$11,000     | \$12,500                        |             |
| 6220 Marketing & Professional Development           | •             | Ψ.1,555      | Ţ · <u>_</u> ,555               |             |
| 6221 Advertising and Notices                        | 2,523         | 2,000        | 3,000                           |             |
| 6222 Conferences and Training                       | 3,203         | 11,500       | 12,000                          |             |
| 6223 Dues and Membership                            | 5,880         | 6,000        | 7,000                           |             |
| 6224 Meals                                          | 1,096         | 1,000        | 1,000                           |             |
| 6226 Staff Development Programs                     | 1,000         | 1,000        | 2,000                           |             |
| 6227 Subscriptions                                  | 520           | 600          | 1,000                           |             |
| 6228 Travel                                         | . 526<br>74   | 500          | 500                             |             |
| Total 6220 Marketing & Professional Development     | 13,505        | 22,600       | 26,500                          |             |
| 6230 Insurance                                      | 10,000        | 22,000       | 23,000                          |             |
| 6231 Art and Equipment                              | 5,675         | 6,000        | 7,000                           |             |
| 6232 Commercial Liability                           | 25,663        | 29,600       | 35,000                          |             |
| 6233 Special Risk                                   | 8,144         | 9,000        | 11,500                          |             |
| 6234 E&O                                            | o,,,,,        | 2,000        | 11,000                          |             |
| Total 6230 Insurance                                | 39,482        |              | 53,500                          |             |
|                                                     |               | .0,000       | 00,000                          |             |

|                                           | Actuals as of 11.30.19 | 2019 Budget | PROPOSED 2020 Estimates | PROPOSED<br>2020 Budget |
|-------------------------------------------|------------------------|-------------|-------------------------|-------------------------|
| 6240 Office Equipment                     |                        |             |                         |                         |
| 6241 Equipment Lease                      | 2,506                  | 3,000       |                         |                         |
| 6242 Equipment Purchase (computers, etc.) | 857                    | 3,000       | 10,000                  |                         |
| 6443 Furniture                            | 15,005                 | 15,100      | 2,000                   |                         |
| Total 6240 Office Equipment               | 18,368                 | 21,100      | 12,000                  |                         |
| 6250 Office Space                         |                        |             |                         |                         |
| 6251 Archives                             | 5,966                  | 8,800       | 9,000                   |                         |
| 6252 Office Rent                          | 74,691                 | 75,000      | 75,000                  |                         |
| 6253 Office Utilities                     | 540                    | 600         |                         |                         |
| 6254 Other Rental Space                   | 5,272                  | 5,000       | 5,500                   |                         |
| 6255 Parking                              |                        | 500         |                         |                         |
| 6256 Repairs and Maintenance              |                        | 500         | 500                     |                         |
| 6257 Relocation                           | 2,448                  | 2,500       |                         |                         |
| Total 6250 Office Space                   | 88,918                 | 92,900      | 90,000                  |                         |
| 6260 Office Management                    | ~~                     |             |                         |                         |
| 6261 Board Meeting Expenses (MOVED)       | 936                    | 1,500       |                         |                         |
| 6263 Office Supplies                      | 7,448                  | 8,000       | 10,000                  |                         |
| 6264 Postage and Delivery                 | 281                    | 500         | 500                     |                         |
| 6265 Printing and Reproduction            | 2,073                  | 10,300      | 5,000                   |                         |
| 6266 Software                             | 2,293                  | 3,100       | 5,000                   |                         |
| 6267 Payroll Services                     | 881                    | 1,200       | 1,500                   |                         |
| 6268 Financial Service Charges            | 25                     | 200         | 500                     |                         |
| Total 6260 Office Management              | 13,937                 | 24,800      | 22,500                  |                         |
| 6270 Telecommunications                   |                        |             |                         |                         |
| 6271 Internet                             | 1,226                  | 2,200       |                         |                         |
| 6272 Mobile                               | 1,920                  | 2,000       | 4,000                   |                         |
| 6273 Telephone                            | 2,526                  | 3,000       | 4,200                   |                         |
| 6274 Website & Email Hosting              | <br>725                | 1,000       | 2,000                   |                         |
| 6275 Information Technology (MOVED)       | 2,095                  | 6,000       |                         |                         |
| Total 6270 Telecommunications             | 8,491                  | 14,200      | 10,200                  |                         |
| Total 6200 Office                         | \$188,302              | \$233,200   | \$227,200               | \$227,200               |
| 6300 Property Management                  |                        |             |                         |                         |
| 6310 Contract Work                        | 11,934                 | 12,000      | 10,000                  |                         |
| 6320 Landscaping Maintenance              | 24,454                 | 40,000      | 35,000                  |                         |
| 6330 Repairs and Maintenance              | 4,725                  | 14,000      | 5,000                   |                         |
| 6340 Snow Removal                         | 7,860                  | 30,000      | 30,000                  |                         |
| 6350 Utilities                            |                        |             |                         |                         |
| 6351 Gas & Electric                       | 4,372                  | 16,500      | 6,000                   |                         |
| Total 6350 Utilities                      | 4,372                  | 16,500      | 6,000                   |                         |
| 6370 Building Management (All Expenses)   | 1,400                  | 4,200       | 54,000                  |                         |
| Total 6300 Property Management            | \$54,745               | \$116,700   | \$140,000               | \$140,000               |
| Total 6000 Operating Expenses             | \$892,492              | \$1,129,100 | \$1,256,400             | \$1,256,400             |

|                                                                                                                                                                                                                                                                                                                            | Actuals as of<br>11.30.19                                                        | 2019 Budget                                                                                         | PROPOSED 2020 Estimates                                                                                                  | PROPOSED<br>2020 Budget                                                              |
|----------------------------------------------------------------------------------------------------------------------------------------------------------------------------------------------------------------------------------------------------------------------------------------------------------------------------|----------------------------------------------------------------------------------|-----------------------------------------------------------------------------------------------------|--------------------------------------------------------------------------------------------------------------------------|--------------------------------------------------------------------------------------|
| 000 Professional Services                                                                                                                                                                                                                                                                                                  |                                                                                  |                                                                                                     |                                                                                                                          |                                                                                      |
| 7001 Construction Management                                                                                                                                                                                                                                                                                               |                                                                                  |                                                                                                     | 40,000                                                                                                                   | 40,00                                                                                |
| 7002 Design - Architects                                                                                                                                                                                                                                                                                                   | 2,660                                                                            | 60,000                                                                                              | 325,000                                                                                                                  | 325,00                                                                               |
| 7003 Design - Landscape Architects                                                                                                                                                                                                                                                                                         | 45,067                                                                           | 110,000                                                                                             | 100,000                                                                                                                  | 100,00                                                                               |
| 7004 Engineers                                                                                                                                                                                                                                                                                                             | 5,000                                                                            | 6,000                                                                                               | 40,000                                                                                                                   | 40,00                                                                                |
| 7005 Legal                                                                                                                                                                                                                                                                                                                 | 78,561                                                                           | 80,000                                                                                              | 80,000                                                                                                                   | 80,00                                                                                |
| 7006 Real Estate & Finance                                                                                                                                                                                                                                                                                                 | 97,849                                                                           | 125,000                                                                                             | 14,000                                                                                                                   | 14,00                                                                                |
| 7007 Planning and Policy                                                                                                                                                                                                                                                                                                   | 500                                                                              | 8,000                                                                                               | 60,000                                                                                                                   | 60,0                                                                                 |
| 7009 Accounting                                                                                                                                                                                                                                                                                                            | 13,270                                                                           | 30,000                                                                                              | 20,000                                                                                                                   | 20,0                                                                                 |
| 7010 Marketing / Graphic Design                                                                                                                                                                                                                                                                                            | 12,129                                                                           | 16,000                                                                                              | 12,000                                                                                                                   | 12,0                                                                                 |
| 7011 Temp and Contract Labor                                                                                                                                                                                                                                                                                               | 4,000                                                                            | 4,000                                                                                               | 2,000                                                                                                                    | 2,0                                                                                  |
| 7012 Web Design / GIS                                                                                                                                                                                                                                                                                                      | 12,429                                                                           | 10,000                                                                                              | 10,000                                                                                                                   | 10,0                                                                                 |
| 7013 Land and Building Surveys                                                                                                                                                                                                                                                                                             | 30,826                                                                           | 34,000                                                                                              | 5,000                                                                                                                    | 5,0                                                                                  |
| 7014 Records Management / Archivist                                                                                                                                                                                                                                                                                        | 31,017                                                                           | 35,000                                                                                              | 10,000                                                                                                                   | 10,0                                                                                 |
| 7015 Energy & Environmental Planning                                                                                                                                                                                                                                                                                       |                                                                                  | 8,000                                                                                               | 2,000                                                                                                                    | 2,0                                                                                  |
| 7017 Transportation                                                                                                                                                                                                                                                                                                        | 98,269                                                                           | 120,000                                                                                             | 120,000                                                                                                                  | 120,0                                                                                |
| 7018 Investment Services                                                                                                                                                                                                                                                                                                   | 121,842                                                                          | 150,000                                                                                             | 200,000                                                                                                                  | 200,0                                                                                |
| 7019 Workforce / Economic Development                                                                                                                                                                                                                                                                                      | 38,950                                                                           | 40,000                                                                                              | 10,000                                                                                                                   | 10,0                                                                                 |
| NEW CATEGORY: Information Technology                                                                                                                                                                                                                                                                                       |                                                                                  | 10,000                                                                                              | 10,000                                                                                                                   | 10,0                                                                                 |
| otal 7000 Professional Services                                                                                                                                                                                                                                                                                            | \$592,368                                                                        | \$836,000                                                                                           | \$1,060,000                                                                                                              | \$1,060,0                                                                            |
| 000 Redevelopment Investments<br>8100 Capital Costs<br>8200 Forward Fund                                                                                                                                                                                                                                                   | 8,840                                                                            | 9,000                                                                                               |                                                                                                                          |                                                                                      |
| 8217 FF 2017                                                                                                                                                                                                                                                                                                               | 6,250                                                                            | 23,860                                                                                              |                                                                                                                          |                                                                                      |
| 8218 FF 2018                                                                                                                                                                                                                                                                                                               | 35,000                                                                           | 89,000                                                                                              | 32,500                                                                                                                   |                                                                                      |
| 9240 EE 2040                                                                                                                                                                                                                                                                                                               |                                                                                  |                                                                                                     | 02,000                                                                                                                   |                                                                                      |
| 0213 FF 2013                                                                                                                                                                                                                                                                                                               | 103.605                                                                          | 300.000                                                                                             | ,                                                                                                                        |                                                                                      |
| 8219 FF 2019<br>8220 FF 2020                                                                                                                                                                                                                                                                                               | 103,605                                                                          | 300,000                                                                                             | 167,500                                                                                                                  |                                                                                      |
| 8220 FF 2020                                                                                                                                                                                                                                                                                                               | •••••                                                                            |                                                                                                     | 167,500<br>100,000                                                                                                       | \$300.0                                                                              |
| 8220 FF 2020<br>Total 8200 Forward Fund                                                                                                                                                                                                                                                                                    | 103,605<br><b>\$144,855</b>                                                      | 300,000<br><b>\$412,860</b>                                                                         | 167,500                                                                                                                  | \$300,0                                                                              |
| 8220 FF 2020<br>Total 8200 Forward Fund<br>8400 Foundry                                                                                                                                                                                                                                                                    | •••••                                                                            |                                                                                                     | 167,500<br>100,000<br><b>\$300,000</b>                                                                                   | ,                                                                                    |
| 8220 FF 2020<br>Total 8200 Forward Fund<br>8400 Foundry<br>8410 Design                                                                                                                                                                                                                                                     | \$144,855                                                                        | \$412,860                                                                                           | 167,500<br>100,000<br>\$300,000<br>2,000,000                                                                             | 2,000,0                                                                              |
| 8220 FF 2020 Total 8200 Forward Fund 8400 Foundry 8410 Design 8420 Operator Support                                                                                                                                                                                                                                        | •••••                                                                            |                                                                                                     | 167,500<br>100,000<br><b>\$300,000</b>                                                                                   | 2,000,0                                                                              |
| 8220 FF 2020 Total 8200 Forward Fund 8400 Foundry 8410 Design 8420 Operator Support 8430 Construction                                                                                                                                                                                                                      | \$144,855<br>192,745                                                             | <b>\$412,860</b> 280,000                                                                            | 167,500<br>100,000<br>\$300,000<br>2,000,000<br>120,000                                                                  | 2,000,0<br>120,0                                                                     |
| 8220 FF 2020 Total 8200 Forward Fund 8400 Foundry 8410 Design 8420 Operator Support 8430 Construction Total 8400 Foundry                                                                                                                                                                                                   | \$144,855                                                                        | \$412,860<br>280,000<br>\$280,000                                                                   | 167,500<br>100,000<br>\$300,000<br>2,000,000<br>120,000<br>\$2,120,000                                                   | 2,000,0<br>120,0<br><b>\$2,120,</b> 0                                                |
| 8220 FF 2020 Total 8200 Forward Fund 8400 Foundry 8410 Design 8420 Operator Support 8430 Construction Total 8400 Foundry 8500 KSTEP Fund                                                                                                                                                                                   | \$144,855<br>192,745                                                             | \$412,860<br>280,000<br>\$280,000<br>\$300,000                                                      | 167,500<br>100,000<br>\$300,000<br>2,000,000<br>120,000                                                                  | 2,000,0<br>120,0<br><b>\$2,120,</b> 0                                                |
| 8220 FF 2020 Total 8200 Forward Fund 8400 Foundry 8410 Design 8420 Operator Support 8430 Construction Total 8400 Foundry 8500 KSTEP Fund 8600 Housing / Community Loan                                                                                                                                                     | \$144,855<br>192,745                                                             | \$412,860<br>280,000<br>\$280,000                                                                   | 167,500<br>100,000<br>\$300,000<br>2,000,000<br>120,000<br>\$2,120,000                                                   | 2,000,0<br>120,0<br><b>\$2,120,0</b>                                                 |
| 8220 FF 2020 Total 8200 Forward Fund 8400 Foundry 8410 Design 8420 Operator Support 8430 Construction Total 8400 Foundry 8500 KSTEP Fund 8600 Housing / Community Loan 8700 Property Investment                                                                                                                            | \$144,855<br>192,745<br>\$192,745                                                | \$412,860<br>280,000<br>\$280,000<br>\$300,000<br>\$250,000                                         | 167,500<br>100,000<br>\$300,000<br>2,000,000<br>120,000<br>\$2,120,000                                                   | 2,000,0<br>120,0<br><b>\$2,120,</b> 0                                                |
| 8220 FF 2020 Total 8200 Forward Fund 8400 Foundry 8410 Design 8420 Operator Support 8430 Construction Total 8400 Foundry 8500 KSTEP Fund 8600 Housing / Community Loan 8700 Property Investment 8710 Property Acquisition                                                                                                  | \$144,855<br>192,745<br>\$192,745                                                | \$412,860<br>280,000<br>\$280,000<br>\$300,000<br>\$250,000<br>2,200,000                            | 167,500<br>100,000<br>\$300,000<br>2,000,000<br>120,000<br>\$2,120,000<br>300,000                                        | 2,000,0<br>120,0<br><b>\$2,120,0</b><br><b>300,0</b>                                 |
| 8220 FF 2020 Total 8200 Forward Fund 8400 Foundry 8410 Design 8420 Operator Support 8430 Construction Total 8400 Foundry 8500 KSTEP Fund 8600 Housing / Community Loan 8700 Property Investment 8710 Property Acquisition 8720 Mortgage Interest Payment                                                                   | \$144,855<br>192,745<br>\$192,745<br>180,041<br>19,168                           | \$412,860<br>280,000<br>\$280,000<br>\$300,000<br>\$250,000<br>2,200,000<br>91,100                  | 167,500<br>100,000<br>\$300,000<br>2,000,000<br>120,000<br>\$2,120,000<br>300,000                                        | 2,000,0<br>120,0<br><b>\$2,120,0</b><br><b>300,0</b>                                 |
| 8220 FF 2020 Total 8200 Forward Fund 8400 Foundry 8410 Design 8420 Operator Support 8430 Construction Total 8400 Foundry 8500 KSTEP Fund 8600 Housing / Community Loan 8700 Property Investment 8710 Property Acquisition 8720 Mortgage Interest Payment Total 8700 93-99 Bishop Allen                                     | \$144,855<br>192,745<br>\$192,745<br>180,041<br>19,168<br>\$199,209              | \$412,860<br>280,000<br>\$280,000<br>\$300,000<br>\$250,000<br>91,100<br>\$2,291,100                | 167,500<br>100,000<br>\$300,000<br>2,000,000<br>120,000<br>\$2,120,000<br>300,000                                        | 2,000,0<br>120,0<br>\$2,120,0<br>300,0<br>230,0<br>\$230,0                           |
| 8220 FF 2020 Total 8200 Forward Fund 8400 Foundry 8410 Design 8420 Operator Support 8430 Construction Total 8400 Foundry 8500 KSTEP Fund 8600 Housing / Community Loan 8700 Property Investment 8710 Property Acquisition 8720 Mortgage Interest Payment                                                                   | \$144,855<br>192,745<br>\$192,745<br>180,041<br>19,168                           | \$412,860<br>280,000<br>\$280,000<br>\$300,000<br>\$250,000<br>2,200,000<br>91,100                  | 167,500<br>100,000<br>\$300,000<br>2,000,000<br>120,000<br>\$2,120,000<br>300,000                                        | 2,000,0<br>120,0<br><b>\$2,120,0</b><br><b>300,0</b><br>230,0<br><b>\$2,950,0</b>    |
| 8220 FF 2020 Total 8200 Forward Fund 8400 Foundry 8410 Design 8420 Operator Support 8430 Construction Total 8400 Foundry 8500 KSTEP Fund 8600 Housing / Community Loan 8700 Property Investment 8710 Property Acquisition 8720 Mortgage Interest Payment Total 8700 93-99 Bishop Allen otal 8000 Redevelopment Investments | \$144,855<br>192,745<br>\$192,745<br>180,041<br>19,168<br>\$199,209<br>\$545,649 | \$412,860<br>280,000<br>\$280,000<br>\$300,000<br>\$250,000<br>91,100<br>\$2,291,100<br>\$3,542,960 | 167,500<br>100,000<br>\$300,000<br>2,000,000<br>120,000<br>\$2,120,000<br>300,000<br>230,000<br>\$230,000<br>\$2,950,000 | \$300,0<br>2,000,0<br>120,0<br>\$2,120,0<br>300,0<br>230,0<br>\$2,950,0<br>\$5,266,4 |