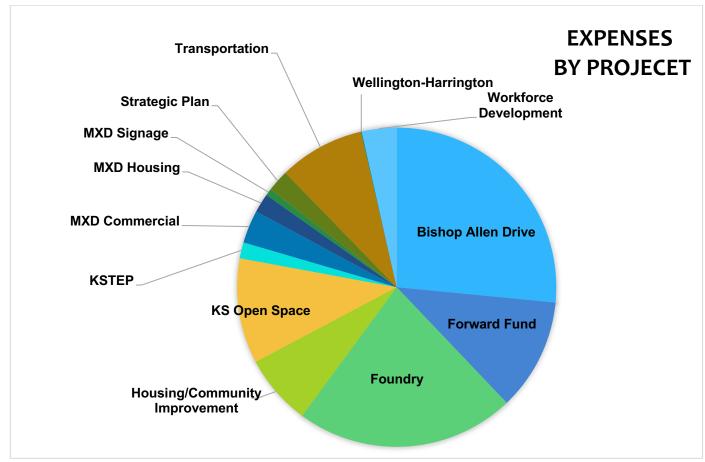

|                                                                                                                                                                                                                                                                                                                            | Actuals as of<br>11.30.19                                                        | 2019 Budget                                                                                         | PROPOSED 2020 Estimates                                                                                                  | PROPOSED<br>2020 Budget                                                              |
|----------------------------------------------------------------------------------------------------------------------------------------------------------------------------------------------------------------------------------------------------------------------------------------------------------------------------|----------------------------------------------------------------------------------|-----------------------------------------------------------------------------------------------------|--------------------------------------------------------------------------------------------------------------------------|--------------------------------------------------------------------------------------|
| 000 Professional Services                                                                                                                                                                                                                                                                                                  |                                                                                  |                                                                                                     |                                                                                                                          |                                                                                      |
| 7001 Construction Management                                                                                                                                                                                                                                                                                               |                                                                                  |                                                                                                     | 40,000                                                                                                                   | 40,00                                                                                |
| 7002 Design - Architects                                                                                                                                                                                                                                                                                                   | 2,660                                                                            | 60,000                                                                                              | 325,000                                                                                                                  | 325,00                                                                               |
| 7003 Design - Landscape Architects                                                                                                                                                                                                                                                                                         | 45,067                                                                           | 110,000                                                                                             | 100,000                                                                                                                  | 100,00                                                                               |
| 7004 Engineers                                                                                                                                                                                                                                                                                                             | 5,000                                                                            | 6,000                                                                                               | 40,000                                                                                                                   | 40,00                                                                                |
| 7005 Legal                                                                                                                                                                                                                                                                                                                 | 78,561                                                                           | 80,000                                                                                              | 80,000                                                                                                                   | 80,00                                                                                |
| 7006 Real Estate & Finance                                                                                                                                                                                                                                                                                                 | 97,849                                                                           | 125,000                                                                                             | 14,000                                                                                                                   | 14,00                                                                                |
| 7007 Planning and Policy                                                                                                                                                                                                                                                                                                   | 500                                                                              | 8,000                                                                                               | 60,000                                                                                                                   | 60,0                                                                                 |
| 7009 Accounting                                                                                                                                                                                                                                                                                                            | 13,270                                                                           | 30,000                                                                                              | 20,000                                                                                                                   | 20,0                                                                                 |
| 7010 Marketing / Graphic Design                                                                                                                                                                                                                                                                                            | 12,129                                                                           | 16,000                                                                                              | 12,000                                                                                                                   | 12,0                                                                                 |
| 7011 Temp and Contract Labor                                                                                                                                                                                                                                                                                               | 4,000                                                                            | 4,000                                                                                               | 2,000                                                                                                                    | 2,0                                                                                  |
| 7012 Web Design / GIS                                                                                                                                                                                                                                                                                                      | 12,429                                                                           | 10,000                                                                                              | 10,000                                                                                                                   | 10,0                                                                                 |
| 7013 Land and Building Surveys                                                                                                                                                                                                                                                                                             | 30,826                                                                           | 34,000                                                                                              | 5,000                                                                                                                    | 5,0                                                                                  |
| 7014 Records Management / Archivist                                                                                                                                                                                                                                                                                        | 31,017                                                                           | 35,000                                                                                              | 10,000                                                                                                                   | 10,0                                                                                 |
| 7015 Energy & Environmental Planning                                                                                                                                                                                                                                                                                       |                                                                                  | 8,000                                                                                               | 2,000                                                                                                                    | 2,0                                                                                  |
| 7017 Transportation                                                                                                                                                                                                                                                                                                        | 98,269                                                                           | 120,000                                                                                             | 120,000                                                                                                                  | 120,0                                                                                |
| 7018 Investment Services                                                                                                                                                                                                                                                                                                   | 121,842                                                                          | 150,000                                                                                             | 200,000                                                                                                                  | 200,0                                                                                |
| 7019 Workforce / Economic Development                                                                                                                                                                                                                                                                                      | 38,950                                                                           | 40,000                                                                                              | 10,000                                                                                                                   | 10,0                                                                                 |
| NEW CATEGORY: Information Technology                                                                                                                                                                                                                                                                                       |                                                                                  | 10,000                                                                                              | 10,000                                                                                                                   | 10,0                                                                                 |
| otal 7000 Professional Services                                                                                                                                                                                                                                                                                            | \$592,368                                                                        | \$836,000                                                                                           | \$1,060,000                                                                                                              | \$1,060,0                                                                            |
| 000 Redevelopment Investments<br>8100 Capital Costs<br>8200 Forward Fund                                                                                                                                                                                                                                                   | 8,840                                                                            | 9,000                                                                                               |                                                                                                                          |                                                                                      |
| 8217 FF 2017                                                                                                                                                                                                                                                                                                               | 6,250                                                                            | 23,860                                                                                              |                                                                                                                          |                                                                                      |
| 8218 FF 2018                                                                                                                                                                                                                                                                                                               | 35,000                                                                           | 89,000                                                                                              | 32,500                                                                                                                   |                                                                                      |
| 9240 EE 2040                                                                                                                                                                                                                                                                                                               |                                                                                  |                                                                                                     | 02,000                                                                                                                   |                                                                                      |
| 0213 FF 2013                                                                                                                                                                                                                                                                                                               | 103.605                                                                          | 300.000                                                                                             | ,                                                                                                                        |                                                                                      |
| 8219 FF 2019<br>8220 FF 2020                                                                                                                                                                                                                                                                                               | 103,605                                                                          | 300,000                                                                                             | 167,500                                                                                                                  |                                                                                      |
| 8220 FF 2020                                                                                                                                                                                                                                                                                                               | •••••                                                                            |                                                                                                     | 167,500<br>100,000                                                                                                       | \$300.0                                                                              |
| 8220 FF 2020<br>Total 8200 Forward Fund                                                                                                                                                                                                                                                                                    | 103,605<br><b>\$144,855</b>                                                      | 300,000<br><b>\$412,860</b>                                                                         | 167,500                                                                                                                  | \$300,0                                                                              |
| 8220 FF 2020<br>Total 8200 Forward Fund<br>8400 Foundry                                                                                                                                                                                                                                                                    | •••••                                                                            |                                                                                                     | 167,500<br>100,000<br><b>\$300,000</b>                                                                                   | ,                                                                                    |
| 8220 FF 2020<br>Total 8200 Forward Fund<br>8400 Foundry<br>8410 Design                                                                                                                                                                                                                                                     | \$144,855                                                                        | \$412,860                                                                                           | 167,500<br>100,000<br>\$300,000<br>2,000,000                                                                             | 2,000,0                                                                              |
| 8220 FF 2020 Total 8200 Forward Fund 8400 Foundry 8410 Design 8420 Operator Support                                                                                                                                                                                                                                        | •••••                                                                            |                                                                                                     | 167,500<br>100,000<br><b>\$300,000</b>                                                                                   | 2,000,0                                                                              |
| 8220 FF 2020 Total 8200 Forward Fund 8400 Foundry 8410 Design 8420 Operator Support 8430 Construction                                                                                                                                                                                                                      | \$144,855<br>192,745                                                             | <b>\$412,860</b> 280,000                                                                            | 167,500<br>100,000<br>\$300,000<br>2,000,000<br>120,000                                                                  | 2,000,0<br>120,0                                                                     |
| 8220 FF 2020 Total 8200 Forward Fund 8400 Foundry 8410 Design 8420 Operator Support 8430 Construction Total 8400 Foundry                                                                                                                                                                                                   | \$144,855                                                                        | \$412,860<br>280,000<br>\$280,000                                                                   | 167,500<br>100,000<br>\$300,000<br>2,000,000<br>120,000<br>\$2,120,000                                                   | 2,000,0<br>120,0<br><b>\$2,120,</b> 0                                                |
| 8220 FF 2020 Total 8200 Forward Fund 8400 Foundry 8410 Design 8420 Operator Support 8430 Construction Total 8400 Foundry 8500 KSTEP Fund                                                                                                                                                                                   | \$144,855<br>192,745                                                             | \$412,860<br>280,000<br>\$280,000<br>\$300,000                                                      | 167,500<br>100,000<br>\$300,000<br>2,000,000<br>120,000                                                                  | 2,000,0<br>120,0<br><b>\$2,120,</b> 0                                                |
| 8220 FF 2020 Total 8200 Forward Fund 8400 Foundry 8410 Design 8420 Operator Support 8430 Construction Total 8400 Foundry 8500 KSTEP Fund 8600 Housing / Community Loan                                                                                                                                                     | \$144,855<br>192,745                                                             | \$412,860<br>280,000<br>\$280,000                                                                   | 167,500<br>100,000<br>\$300,000<br>2,000,000<br>120,000<br>\$2,120,000                                                   | 2,000,0<br>120,0<br><b>\$2,120,0</b>                                                 |
| 8220 FF 2020 Total 8200 Forward Fund 8400 Foundry 8410 Design 8420 Operator Support 8430 Construction Total 8400 Foundry 8500 KSTEP Fund 8600 Housing / Community Loan 8700 Property Investment                                                                                                                            | \$144,855<br>192,745<br>\$192,745                                                | \$412,860<br>280,000<br>\$280,000<br>\$300,000<br>\$250,000                                         | 167,500<br>100,000<br>\$300,000<br>2,000,000<br>120,000<br>\$2,120,000                                                   | 2,000,0<br>120,0<br><b>\$2,120,</b> 0                                                |
| 8220 FF 2020 Total 8200 Forward Fund 8400 Foundry 8410 Design 8420 Operator Support 8430 Construction Total 8400 Foundry 8500 KSTEP Fund 8600 Housing / Community Loan 8700 Property Investment 8710 Property Acquisition                                                                                                  | \$144,855<br>192,745<br>\$192,745                                                | \$412,860<br>280,000<br>\$280,000<br>\$300,000<br>\$250,000<br>2,200,000                            | 167,500<br>100,000<br>\$300,000<br>2,000,000<br>120,000<br>\$2,120,000<br>300,000                                        | 2,000,0<br>120,0<br><b>\$2,120,0</b><br><b>300,0</b>                                 |
| 8220 FF 2020 Total 8200 Forward Fund 8400 Foundry 8410 Design 8420 Operator Support 8430 Construction Total 8400 Foundry 8500 KSTEP Fund 8600 Housing / Community Loan 8700 Property Investment 8710 Property Acquisition 8720 Mortgage Interest Payment                                                                   | \$144,855<br>192,745<br>\$192,745<br>180,041<br>19,168                           | \$412,860<br>280,000<br>\$280,000<br>\$300,000<br>\$250,000<br>2,200,000<br>91,100                  | 167,500<br>100,000<br>\$300,000<br>2,000,000<br>120,000<br>\$2,120,000<br>300,000                                        | 2,000,0<br>120,0<br><b>\$2,120,0</b><br><b>300,0</b>                                 |
| 8220 FF 2020 Total 8200 Forward Fund 8400 Foundry 8410 Design 8420 Operator Support 8430 Construction Total 8400 Foundry 8500 KSTEP Fund 8600 Housing / Community Loan 8700 Property Investment 8710 Property Acquisition 8720 Mortgage Interest Payment Total 8700 93-99 Bishop Allen                                     | \$144,855<br>192,745<br>\$192,745<br>180,041<br>19,168<br>\$199,209              | \$412,860<br>280,000<br>\$280,000<br>\$300,000<br>\$250,000<br>91,100<br>\$2,291,100                | 167,500<br>100,000<br>\$300,000<br>2,000,000<br>120,000<br>\$2,120,000<br>300,000                                        | 2,000,0<br>120,0<br>\$2,120,0<br>300,0<br>230,0<br>\$230,0                           |
| 8220 FF 2020 Total 8200 Forward Fund 8400 Foundry 8410 Design 8420 Operator Support 8430 Construction Total 8400 Foundry 8500 KSTEP Fund 8600 Housing / Community Loan 8700 Property Investment 8710 Property Acquisition 8720 Mortgage Interest Payment                                                                   | \$144,855<br>192,745<br>\$192,745<br>180,041<br>19,168                           | \$412,860<br>280,000<br>\$280,000<br>\$300,000<br>\$250,000<br>2,200,000<br>91,100                  | 167,500<br>100,000<br>\$300,000<br>2,000,000<br>120,000<br>\$2,120,000<br>300,000                                        | 2,000,0<br>120,0<br><b>\$2,120,0</b><br><b>300,0</b><br>230,0<br><b>\$2,950,0</b>    |
| 8220 FF 2020 Total 8200 Forward Fund 8400 Foundry 8410 Design 8420 Operator Support 8430 Construction Total 8400 Foundry 8500 KSTEP Fund 8600 Housing / Community Loan 8700 Property Investment 8710 Property Acquisition 8720 Mortgage Interest Payment Total 8700 93-99 Bishop Allen otal 8000 Redevelopment Investments | \$144,855<br>192,745<br>\$192,745<br>180,041<br>19,168<br>\$199,209<br>\$545,649 | \$412,860<br>280,000<br>\$280,000<br>\$300,000<br>\$250,000<br>91,100<br>\$2,291,100<br>\$3,542,960 | 167,500<br>100,000<br>\$300,000<br>2,000,000<br>120,000<br>\$2,120,000<br>300,000<br>230,000<br>\$230,000<br>\$2,950,000 | \$300,0<br>2,000,0<br>120,0<br>\$2,120,0<br>300,0<br>230,0<br>\$2,950,0<br>\$5,266,4 |