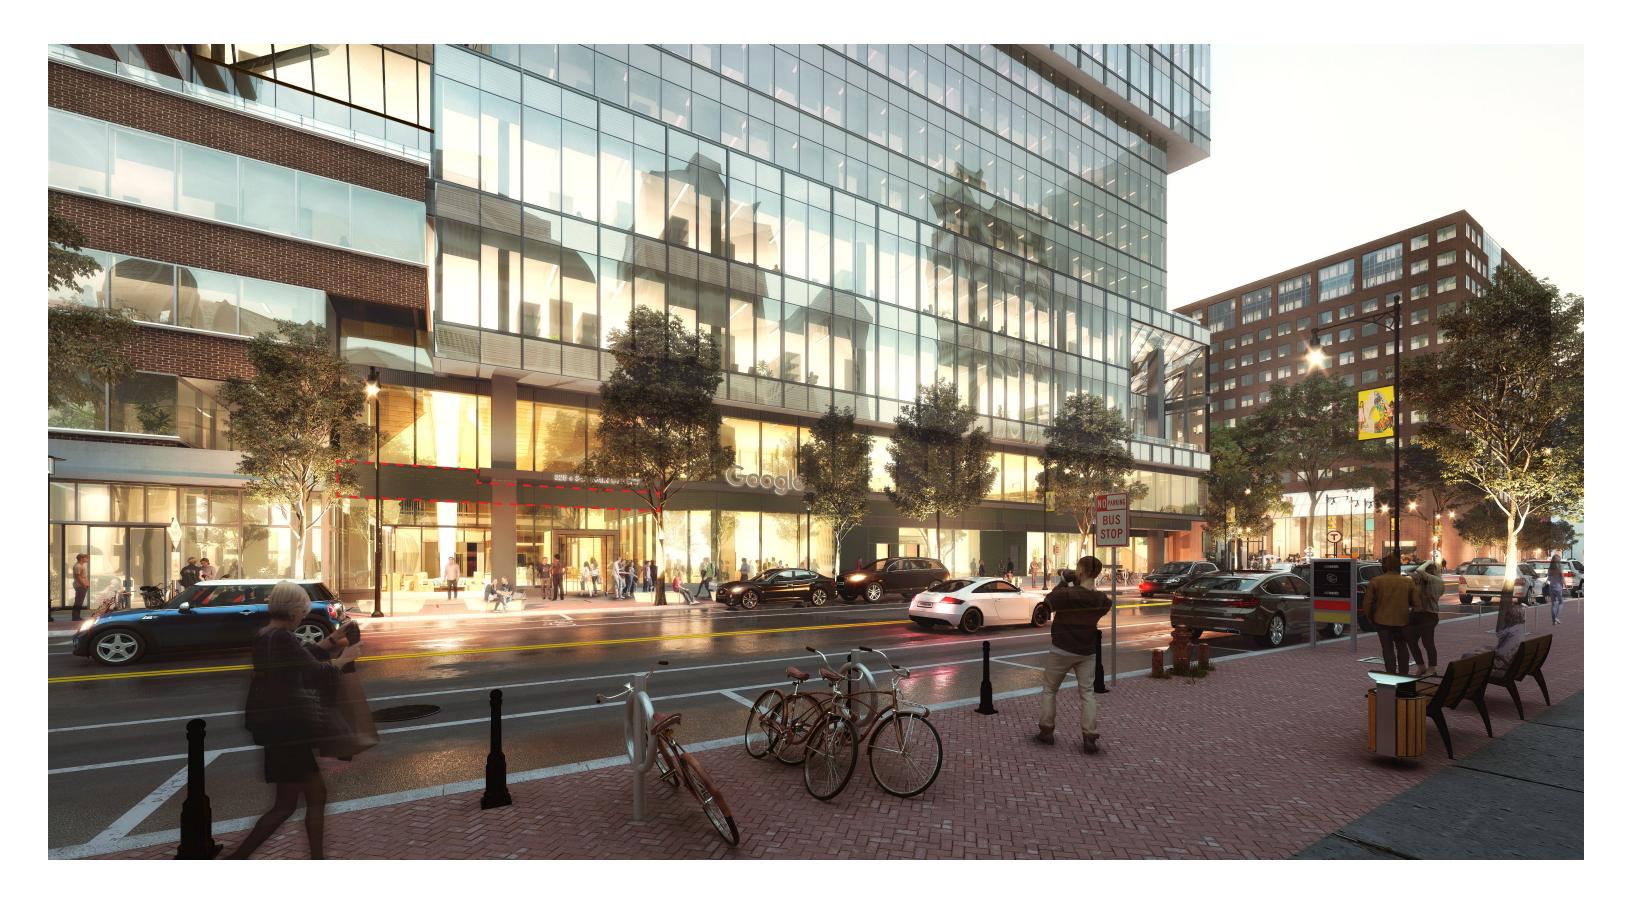

# Main Street "Google" Sign

4'H x 16'L Google sign. Note sign is non-illuminated and the letters are 4" thick aluminum painted white.

Yews | 325 Main Street - Google Exterior Signage

utile MERGEARCHITECTS...