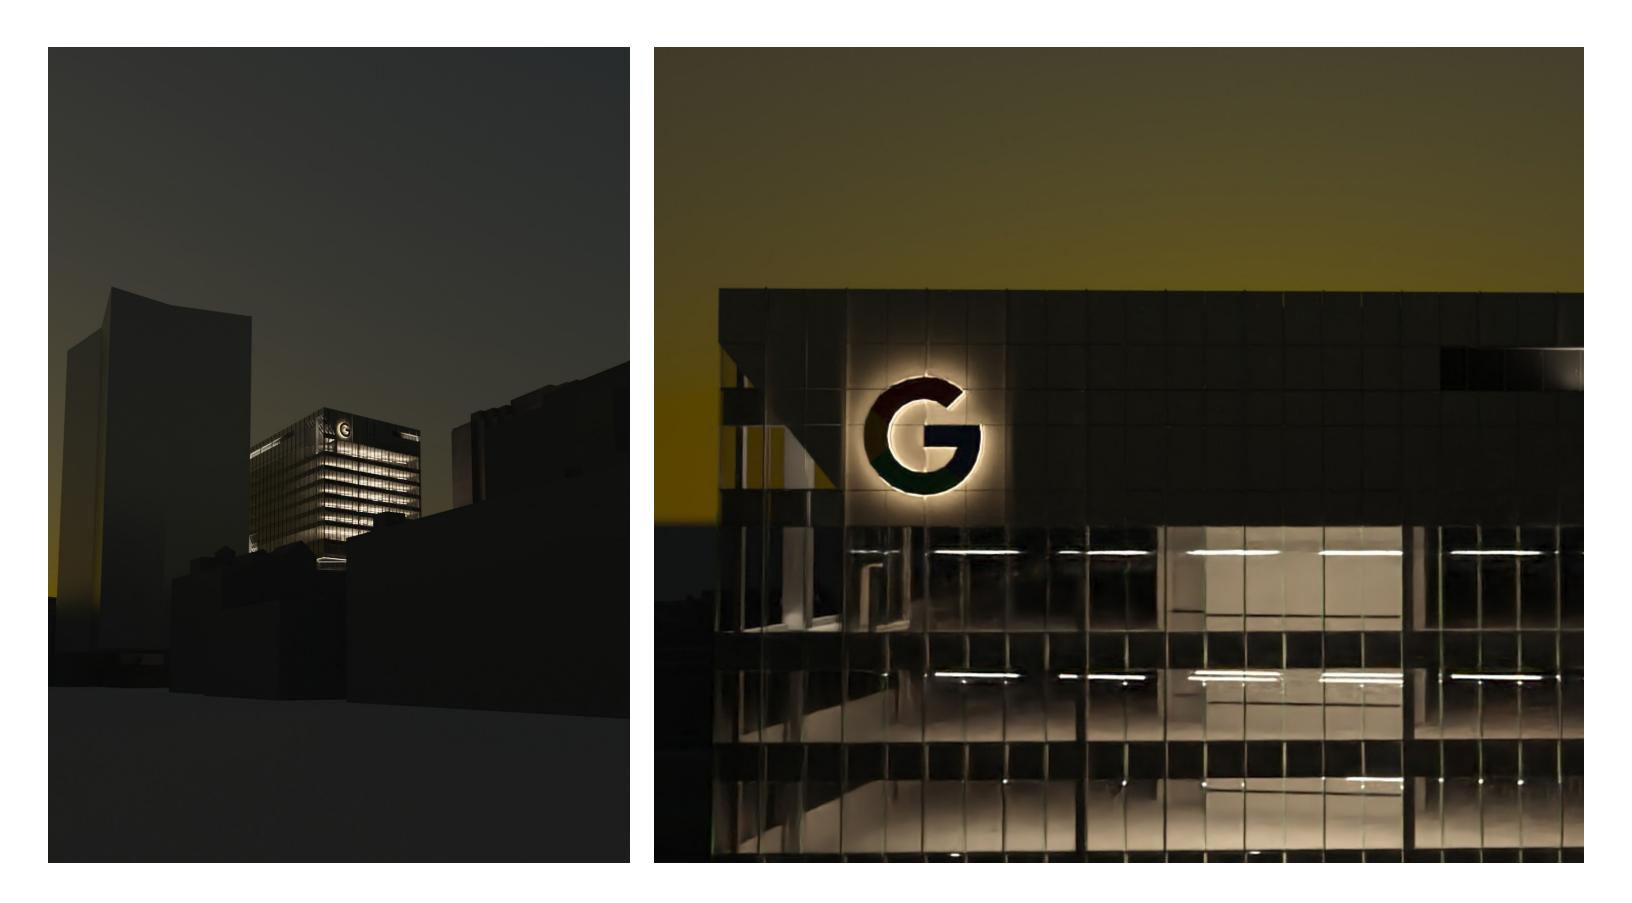

### Penthouse "G" Sign

#### Exterior Penthouse Sign: 15'H Recessed Edge Lit Illuminated G Sign

#### Penthouse "G" Sign – Elevation

**Exterior Penthouse Sign** : 15'H Recessed Edge Lit Illuminated G Sign

15' diameter G; recessed edge lit sign, note front face of sign is not illuminated