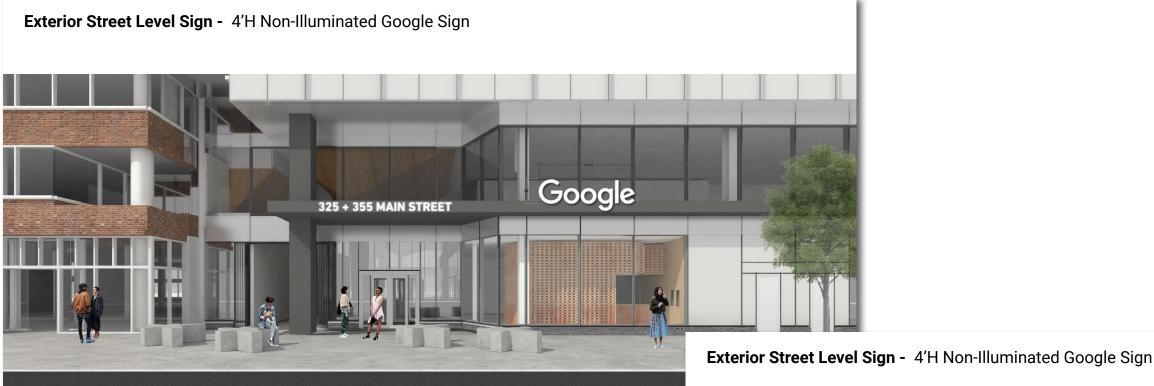

# Main Street "Google" Sign

4'H x 16'L Google sign. Note sign is non-illuminated and the letters are 4" thick aluminum painted white.

Yews | 325 Main Street - Google Exterior Signage

utile MERGEARCHITECTS...