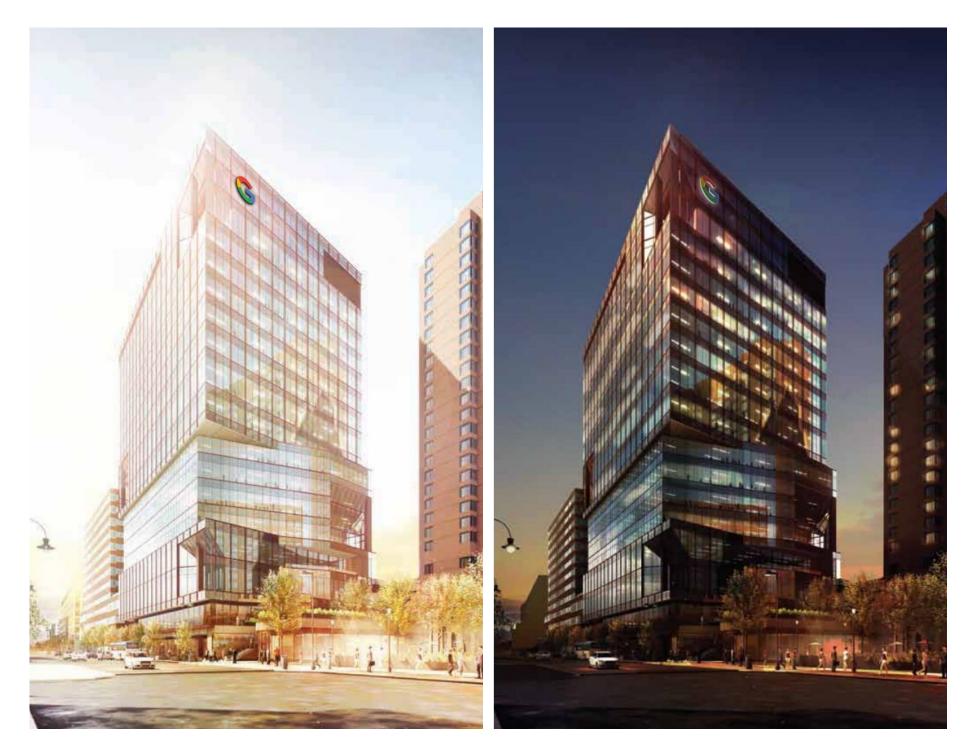

### Penthouse "G" Sign

#### Exterior Penthouse Sign: 15'H Recessed Edge Lit Illuminated G Sign

#### Penthouse "G" Sign – Elevation

**Exterior Penthouse Sign** : 15'H Recessed Edge Lit Illuminated G Sign

15' diameter G; recessed edge lit sign, note front face of sign is not illuminated