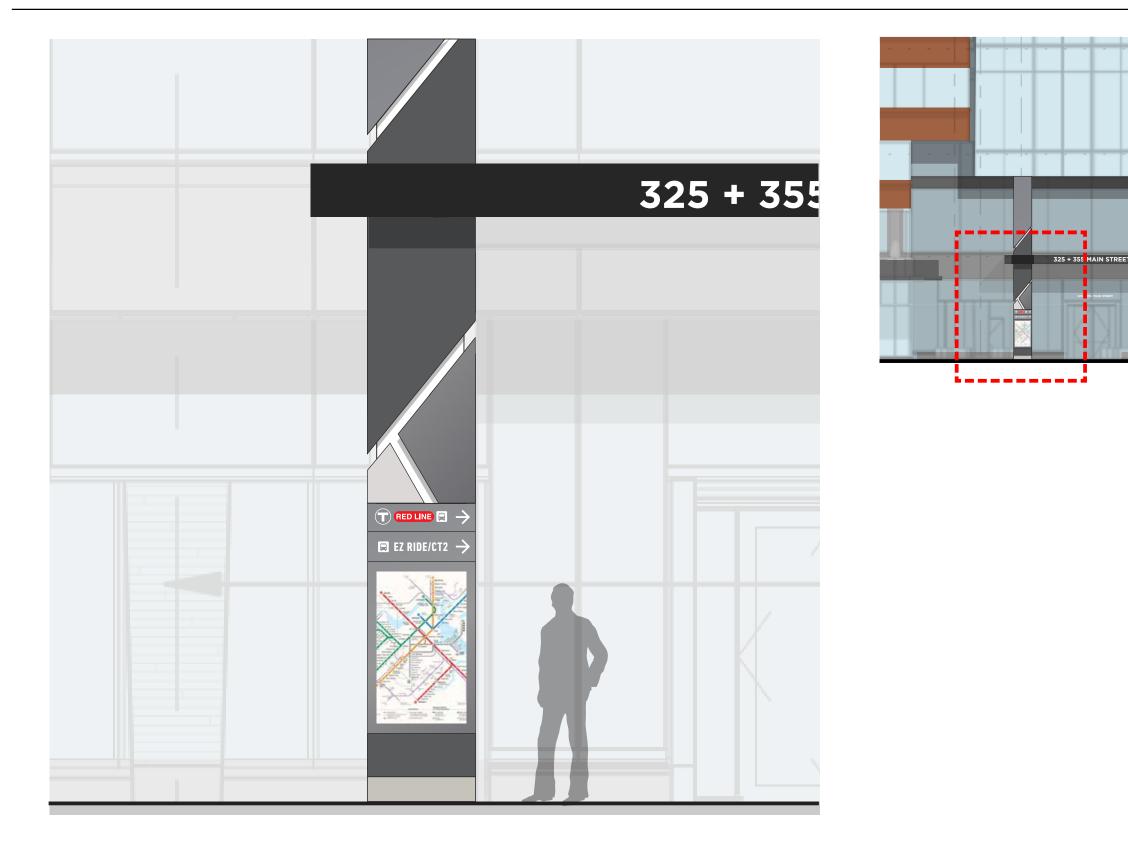

Installation

### Penthouse "G" Sign

#### Exterior Penthouse Sign: 15'H Recessed Edge Lit Illuminated G Sign



#### **Option 2 Description:**

- 15' diameter G •
- not illuminated
- •
- ۲

Recessed edge lit sign, note front face of sign is

6" thick painted aluminum logo, painted logo to match Google colors with a satin finish,

transitions between colors to be crisp lines.

All hardware to be exterior grade and concealed

from the front face of the G logo

Support steel and outriggers painted to match

color of curtain wall mullions

#### Penthouse "G" Sign – Elevation

**Exterior Penthouse Sign** : 15'H Recessed Edge Lit Illuminated G Sign







15' diameter G; recessed edge lit sign, note front face of sign is not illuminated





















#### ENTRY COLUMN SIGNAGE OPTION 1







#### ENTRY COLUMN SIGNAGE OPTION 2





# Main Street "Google" Sign



4'H x 16'L Google sign. Note sign is non-illuminated and the letters are 4" thick aluminum painted white.

Yews | 325 Main Street - Google Exterior Signage

utile MERGEARCHITECTS...



Yews | 325 Main Street - Google Exterior Signage

### **Google Lobby Art Installation**

#### Interior Embedded Signage - 16"x 2" Woven Tickers



An independent display technology, LED tickers, weaves through the gaps and along the faces of the wall, echoing the angles of the turning bricks.





#### **Google Lobby Art Installation – Animation**





#### **Questions?**