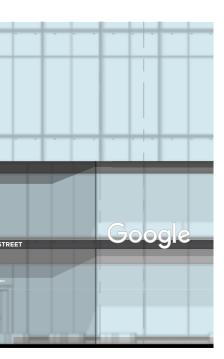

tallation

### Penthouse "G" Sign

#### Exterior Penthouse Sign: 15'H Recessed Edge Lit Illuminated G Sign



#### **Option 2 Description:**

- 15' diameter G •
- not illuminated
- •
- ۲

Recessed edge lit sign, note front face of sign is

6" thick painted aluminum logo, painted logo to match Google colors with a satin finish,

transitions between colors to be crisp lines.

All hardware to be exterior grade and concealed

from the front face of the G logo

Support steel and outriggers painted to match

color of curtain wall mullions

#### Penthouse "G" Sign – Elevation

**Exterior Penthouse Sign** : 15'H Recessed Edge Lit Illuminated G Sign







15' diameter G; recessed edge lit sign, note front face of sign is not illuminated





















#### ENTRY COLUMN SIGNAGE OPTION 1







#### ENTRY COLUMN SIGNAGE OPTION 2





# Main Street "Google" Sign



4'H x 16'L Google sign. Note sign is non-illuminated and the letters are 4" thick aluminum painted white.

Yews | 325 Main Street - Google Exterior Signage

utile MERGEARCHITECTS...



Yews | 325 Main Street - Google Exterior Signage

### **Google Lobby Art Installation**

#### Interior Embedded Signage - 16"x 2" Woven Tickers



An independent display technology, LED tickers, weaves through the gaps and along the faces of the wall, echoing the angles of the turning bricks.





#### **Google Lobby Art Installation – Animation**





#### **Questions?**