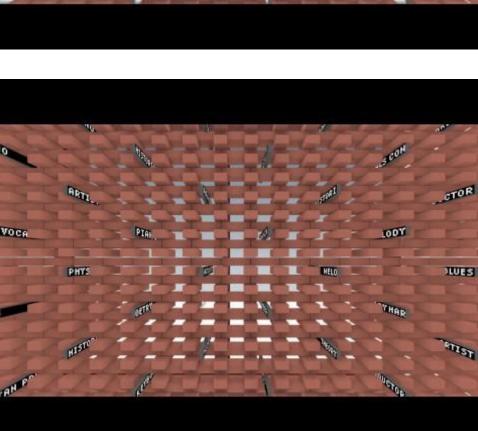

#### Interior Embedded Signage - 16"x 2" Woven Tickers

An independent display technology, LED tickers, weaves through the gaps and along the faces of the wall, echoing the angles of the turning bricks.

#### **Google Lobby Art Installation – Animation**