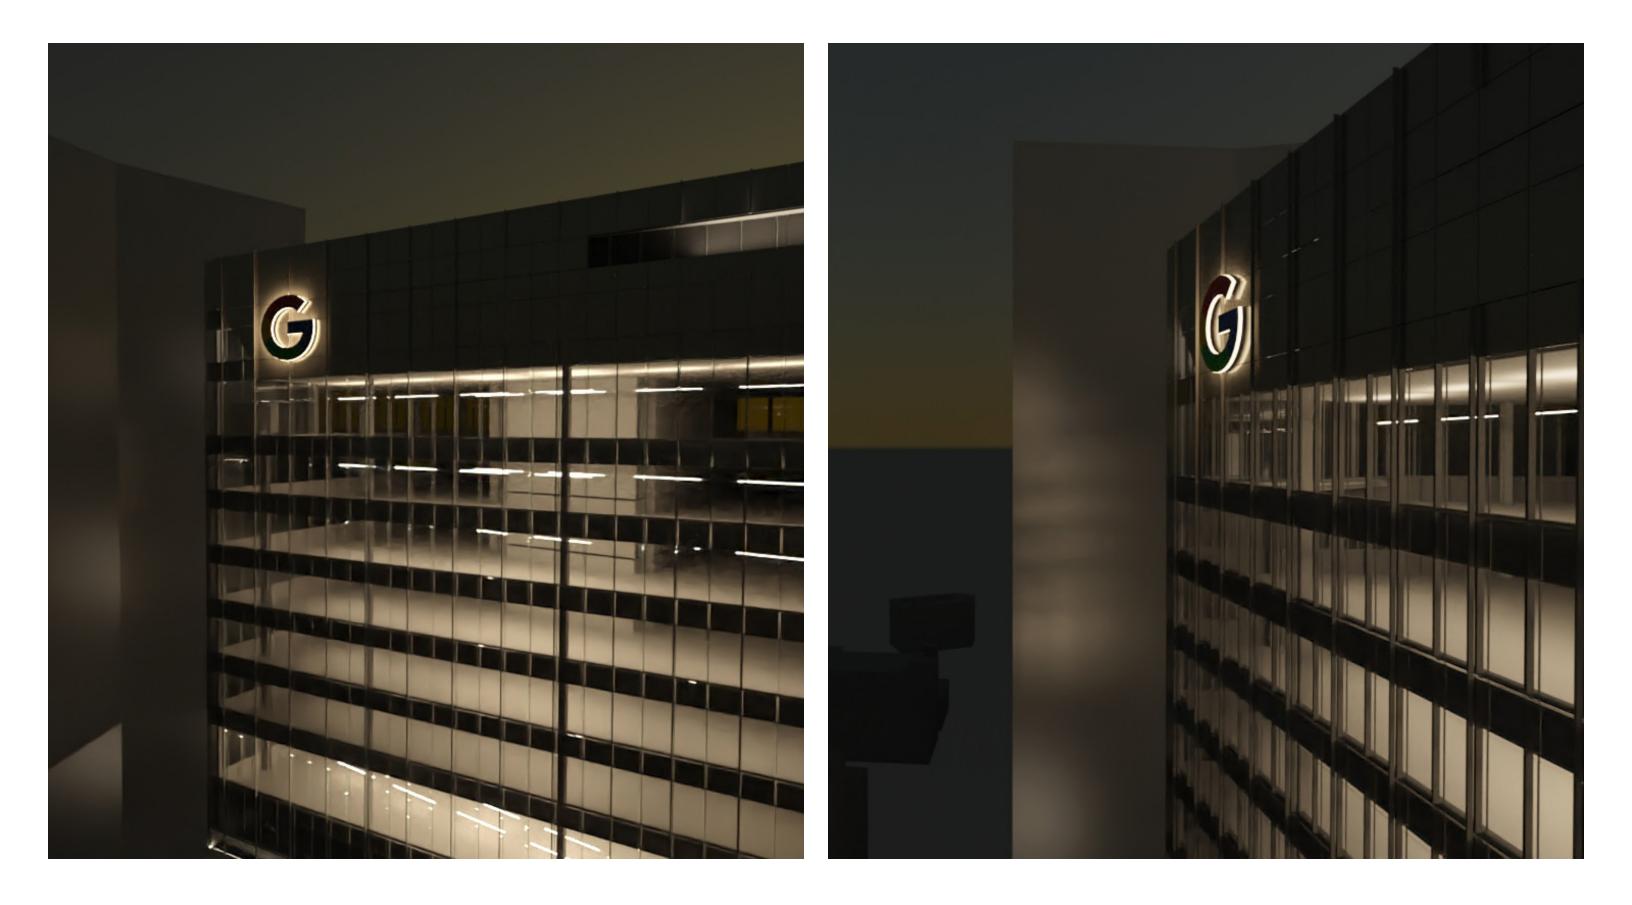

### Penthouse "G" Sign

#### Exterior Penthouse Sign: 15'H Recessed Edge Lit Illuminated G Sign

#### Penthouse "G" Sign – Elevation

**Exterior Penthouse Sign** : 15'H Recessed Edge Lit Illuminated G Sign

15' diameter G; recessed edge lit sign, note front face of sign is not illuminated