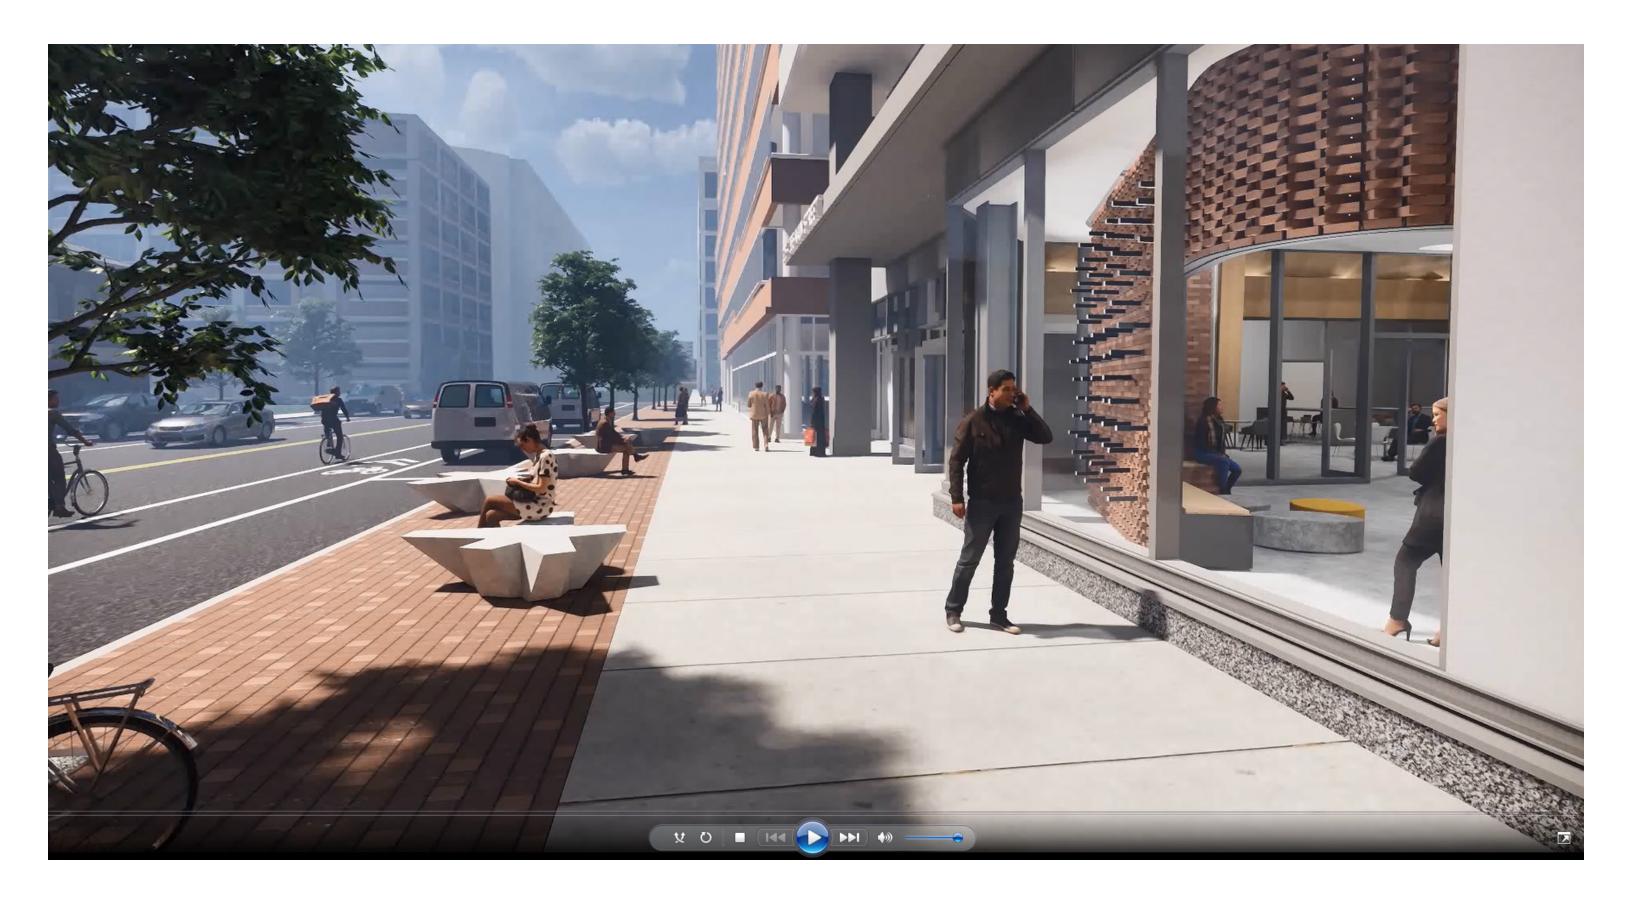

#### Interior Embedded Signage - 16"x 2" Woven Tickers

An independent display technology, LED tickers, weaves through the gaps and along the faces of the wall, echoing the angles of the turning bricks.

#### **Google Lobby Art Installation – Animation**