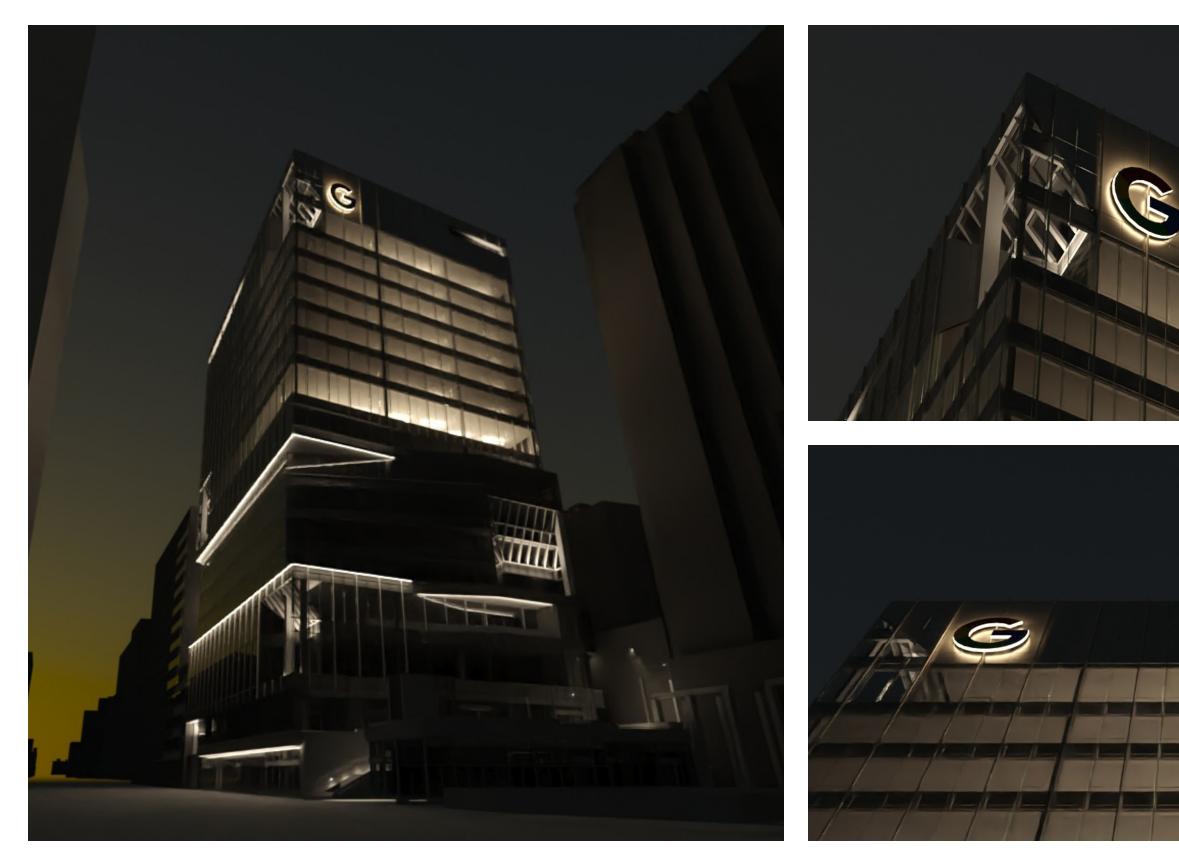

### Penthouse "G" Sign

#### Exterior Penthouse Sign: 15'H Recessed Edge Lit Illuminated G Sign

#### Penthouse "G" Sign – Elevation

**Exterior Penthouse Sign** : 15'H Recessed Edge Lit Illuminated G Sign

15' diameter G; recessed edge lit sign, note front face of sign is not illuminated