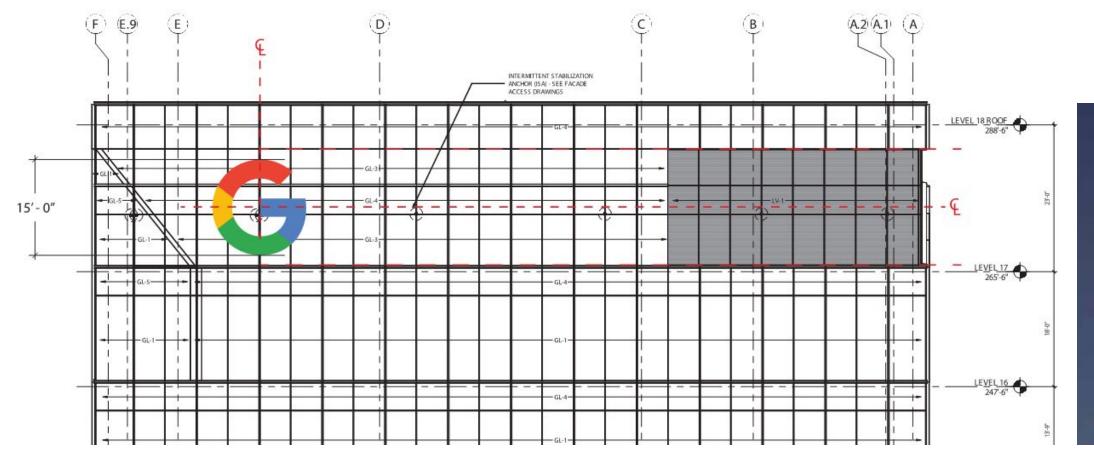

#### Exterior Penthouse Sign: 15'H Recessed Edge Lit Illuminated G Sign

#### **Option 2 Description:**

- 15' diameter G •
- not illuminated
- •
- ۲

Recessed edge lit sign, note front face of sign is

6" thick painted aluminum logo, painted logo to match Google colors with a satin finish,

transitions between colors to be crisp lines.

All hardware to be exterior grade and concealed

from the front face of the G logo

Support steel and outriggers painted to match

color of curtain wall mullions

#### Penthouse "G" Sign – Elevation

**Exterior Penthouse Sign** : 15'H Recessed Edge Lit Illuminated G Sign

15' diameter G; recessed edge lit sign, note front face of sign is not illuminated