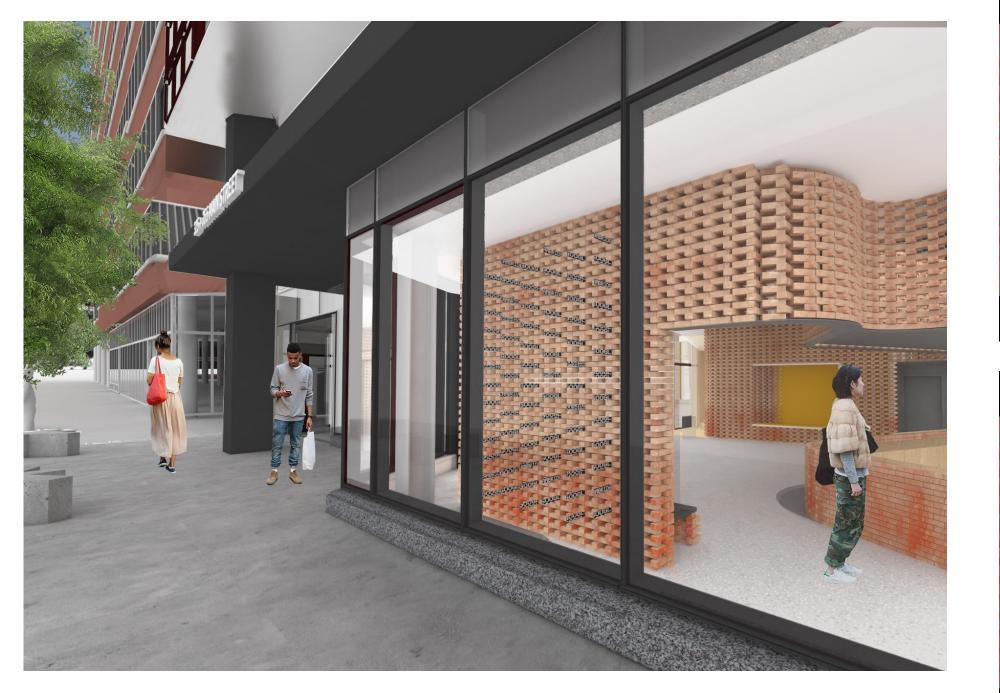

### **Google Lobby Art Installation**

#### Interior Embedded Signage - 16"x 2" Woven Tickers

An independent display technology, LED tickers, weaves through the gaps and along the faces of the wall, echoing the angles of the turning bricks.