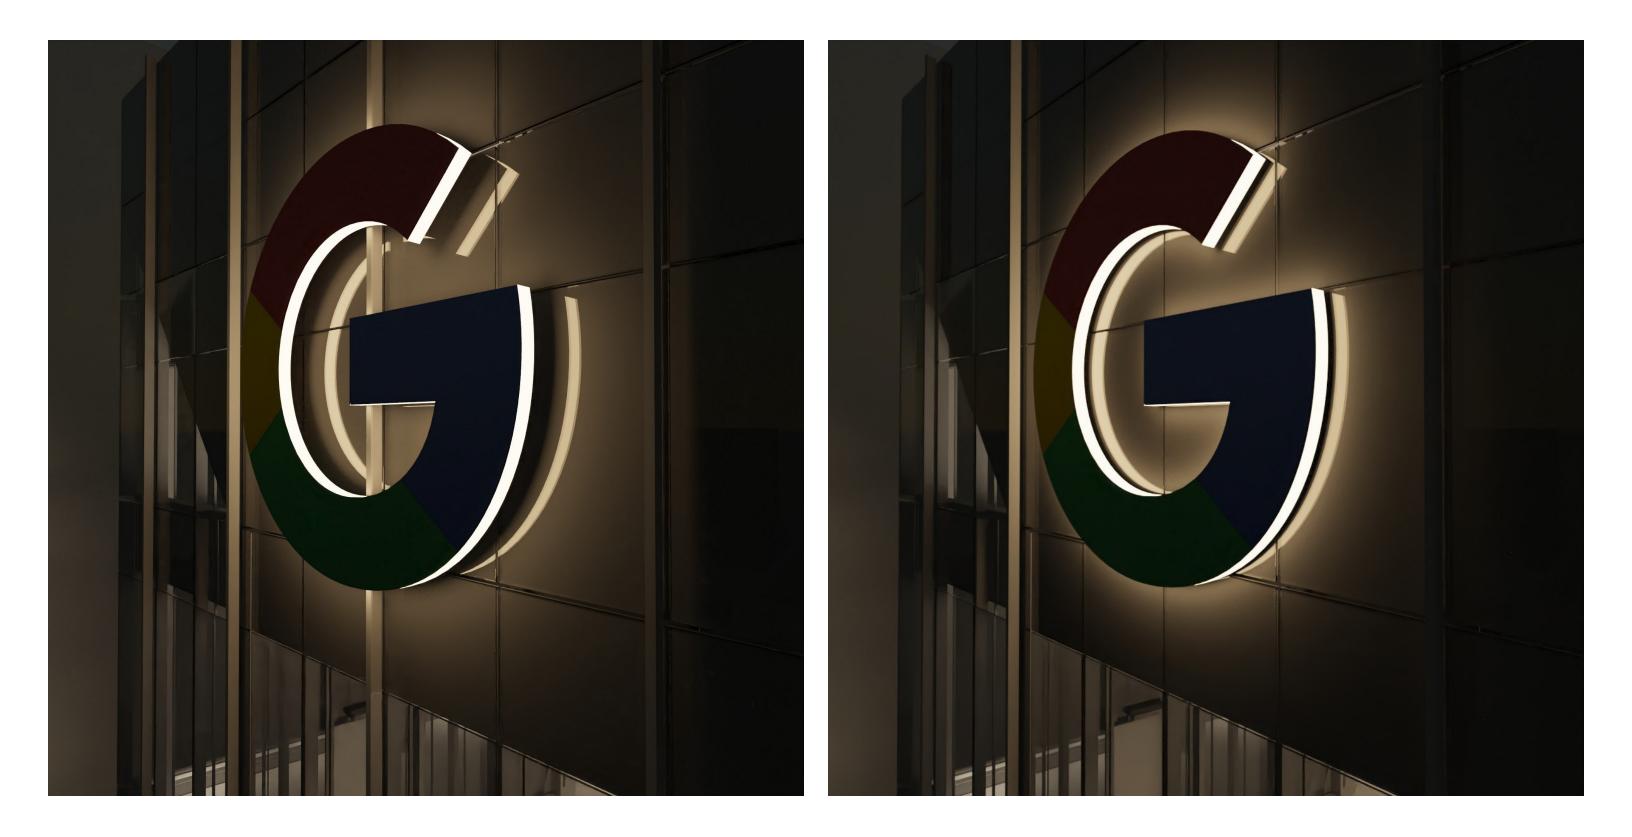

#### Exterior Penthouse Sign: 15'H Recessed Edge Lit Illuminated G Sign

#### **Option 2 Description:**

- 15' diameter G •
- not illuminated
- •
- ۲

Recessed edge lit sign, note front face of sign is

6" thick painted aluminum logo, painted logo to match Google colors with a satin finish,

transitions between colors to be crisp lines.

All hardware to be exterior grade and concealed

from the front face of the G logo

Support steel and outriggers painted to match

color of curtain wall mullions

#### Penthouse "G" Sign – Elevation

**Exterior Penthouse Sign** : 15'H Recessed Edge Lit Illuminated G Sign

15' diameter G; recessed edge lit sign, note front face of sign is not illuminated