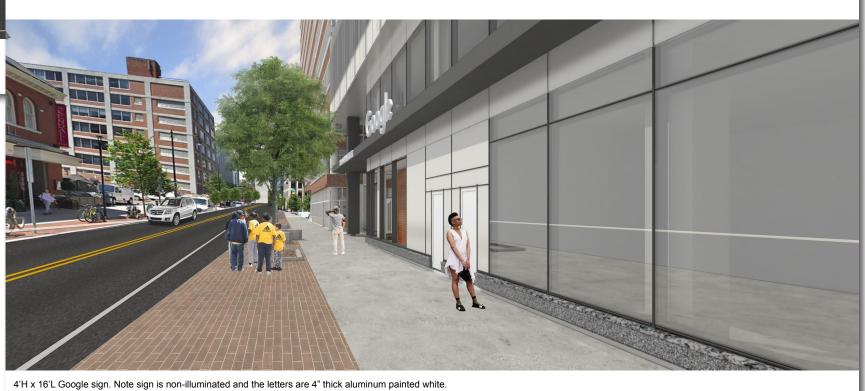

# Main Street "Google" Sign

4'H x 16'L Google sign. Note sign is non-illuminated and the letters are 4" thick aluminum painted white.

Yews | 325 Main Street - Google Exterior Signage

utile MERGEARCHITECTS...