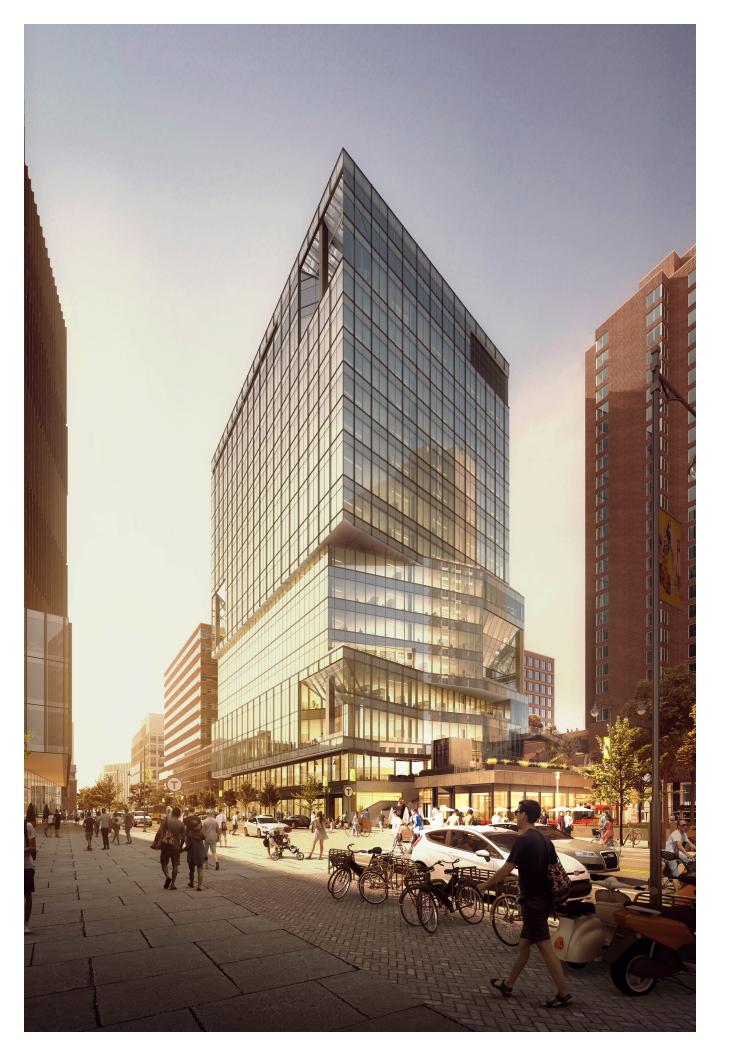

# **325 Main Street Google Exterior Signage**

Boston Properties bxp

#### Outline

- Penthouse "G" Sign
- Main Street Public Lobby Entry Refinements
- Main Street "Google" Sign
- Google Lobby Art Installation

### Penthouse "G" Sign

#### Exterior Penthouse Sign: 15'H Recessed Edge Lit Illuminated G Sign



#### **Option 2 Description:**

- 15' diameter G •
- not illuminated
- •
- ۲

Recessed edge lit sign, note front face of sign is

6" thick painted aluminum logo, painted logo to match Google colors with a satin finish,

transitions between colors to be crisp lines.

All hardware to be exterior grade and concealed

from the front face of the G logo

Support steel and outriggers painted to match

color of curtain wall mullions

#### Penthouse "G" Sign – Elevation

**Exterior Penthouse