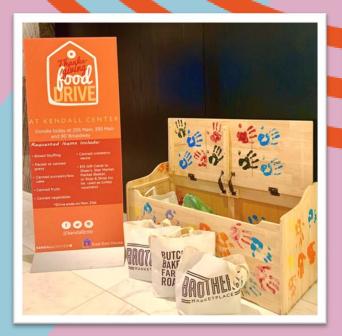

# Charity

- Donation Drives
  - Back-to-School
  - Holiday Toy Drive
  - Thanksgiving Food Drive