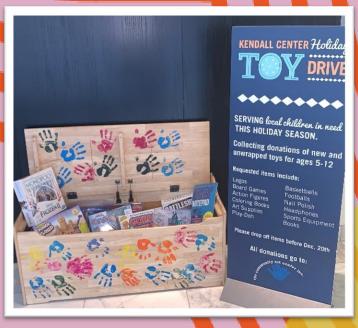

# Charity

- Donation Drives
  - Back-to-School
  - Holiday Toy Drive
  - Thanksgiving Food Drive