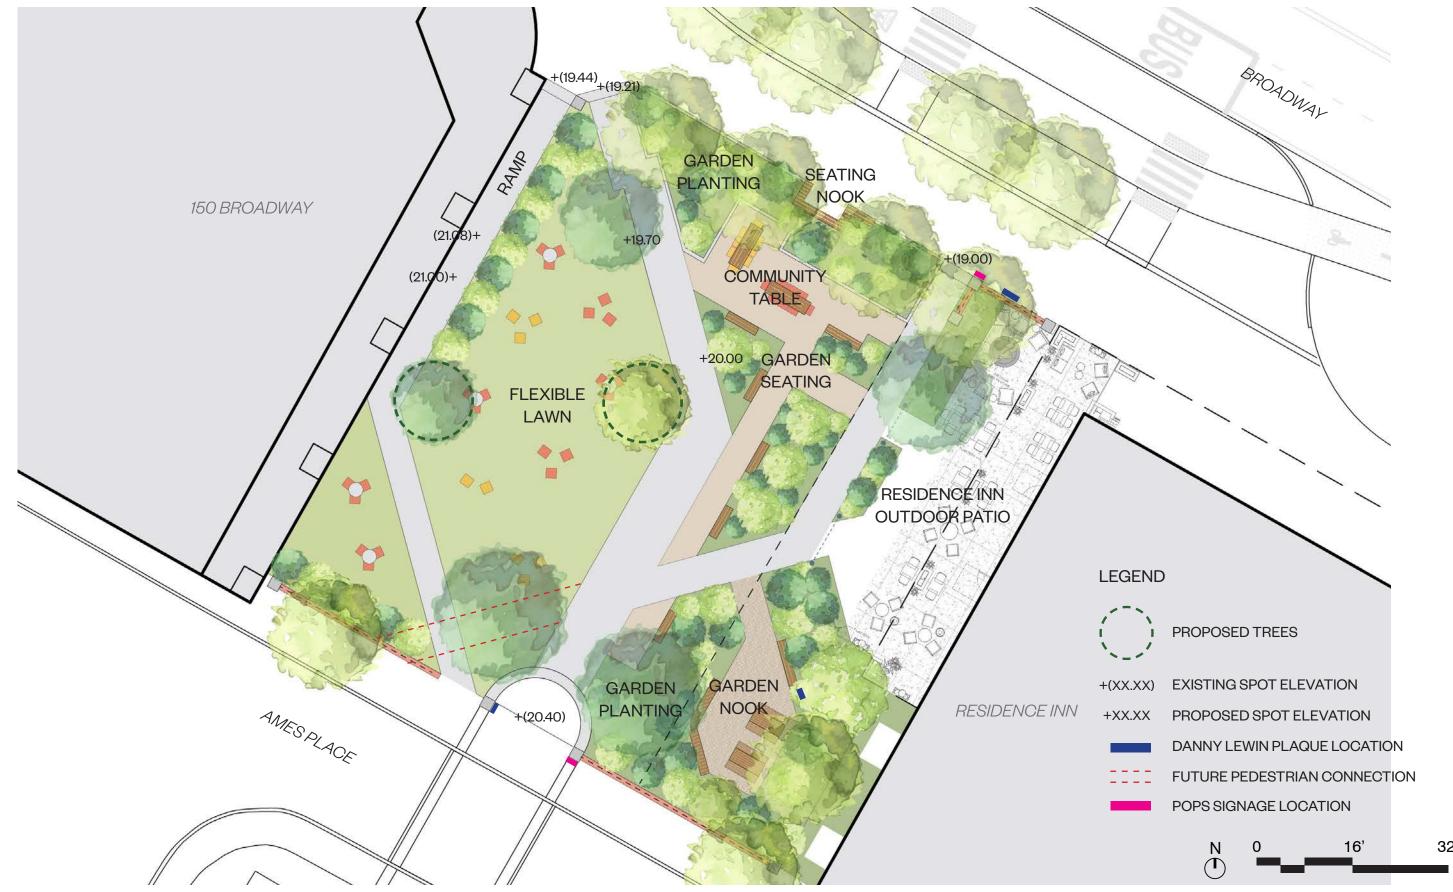

## Neighborhood Quilt

Diversity of Landscape Experiences
Direct Pedestrian Access
Improved Porosity at Northern Edge

Danny Lewin Park Concept Strategy

Illustrative Plan

mikyoung kim design

landscape architects

Danny Lewin Park Concept Strategy

Illustrative Plan

mikyoung kim design landscape architects

AUTHORITY

FIGURE 7.12B - JUNE 21, 12:00 PM FIGURE 7.12C - JUNE 21, 3:00 PM