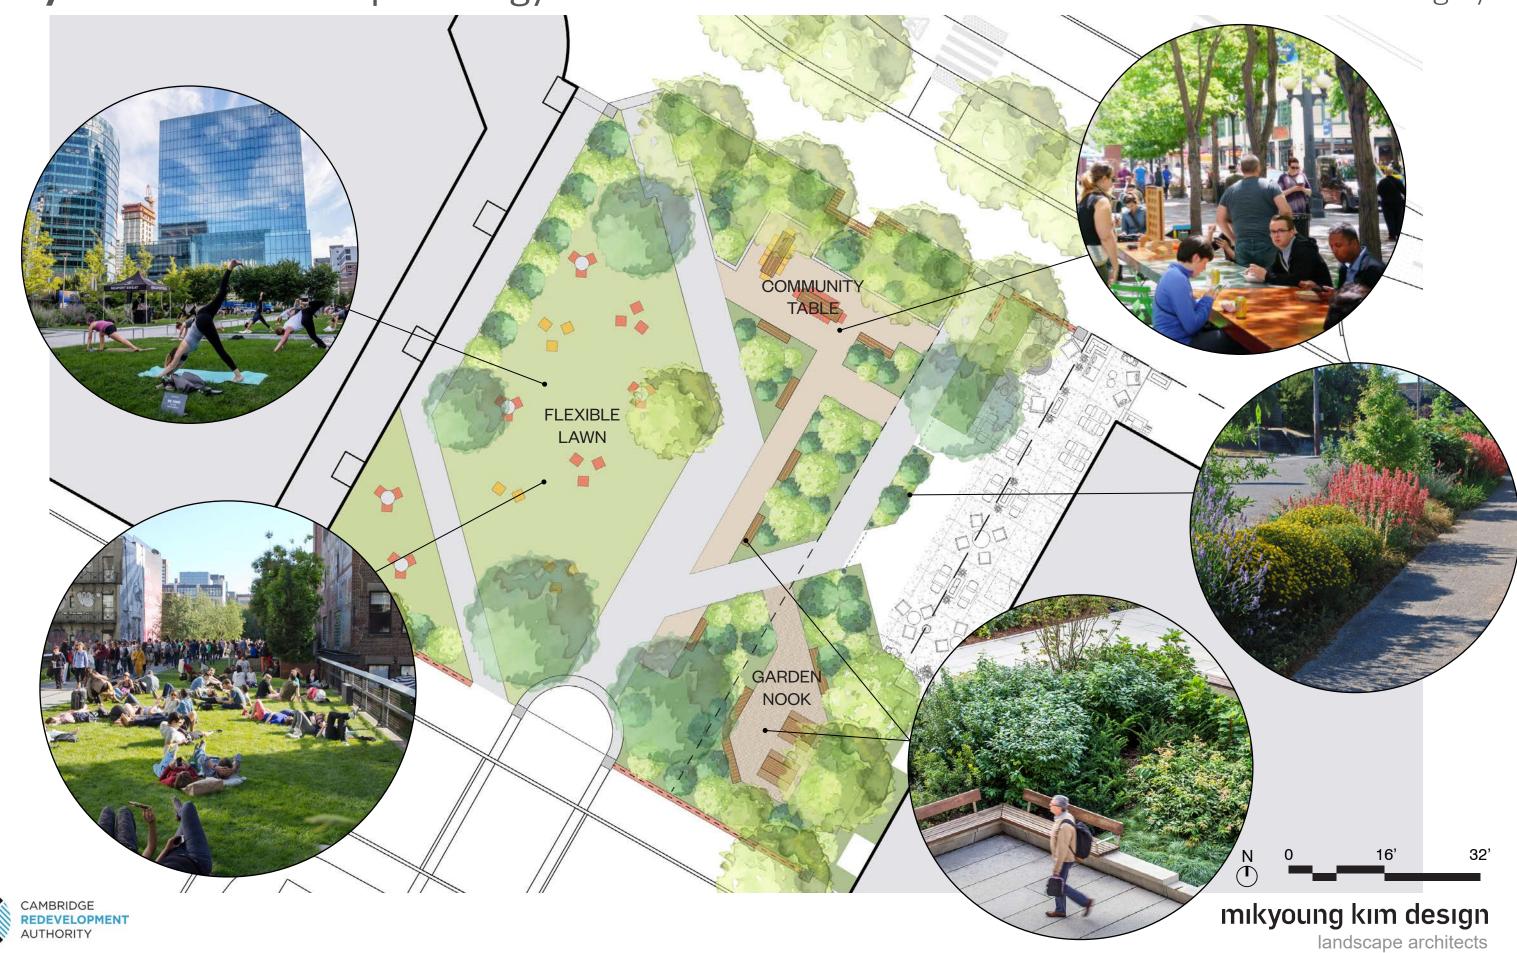

## Neighborhood Quilt

Diversity of Landscape Experiences
Direct Pedestrian Access
Improved Porosity at Northern Edge

Danny Lewin Park Concept Strategy

Illustrative Plan

mikyoung kim design

landscape architects

Danny Lewin Park Concept Strategy

Illustrative Plan

mikyoung kim design landscape architects

AUTHORITY

FIGURE 7.12B - JUNE 21, 12:00 PM FIGURE 7.12C - JUNE 21, 3:00 PM