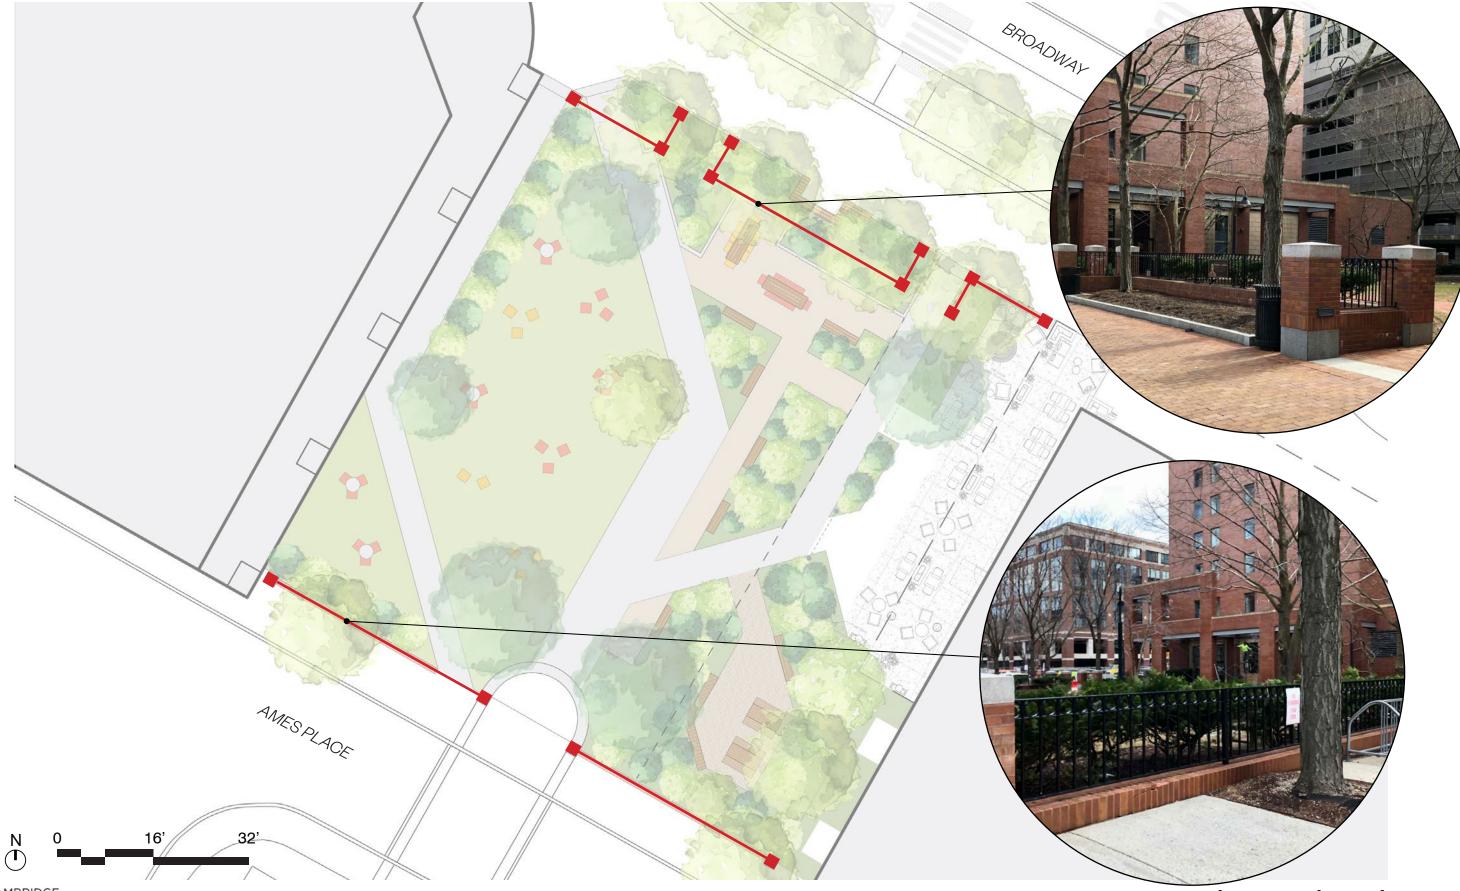

## Neighborhood Quilt

Diversity of Landscape Experiences
Direct Pedestrian Access
Improved Porosity at Northern Edge

Danny Lewin Park Concept Strategy

Illustrative Plan

mikyoung kim design

landscape architects

Danny Lewin Park Concept Strategy

Illustrative Plan

mikyoung kim design landscape architects

AUTHORITY

FIGURE 7.12B - JUNE 21, 12:00 PM FIGURE 7.12C - JUNE 21, 3:00 PM