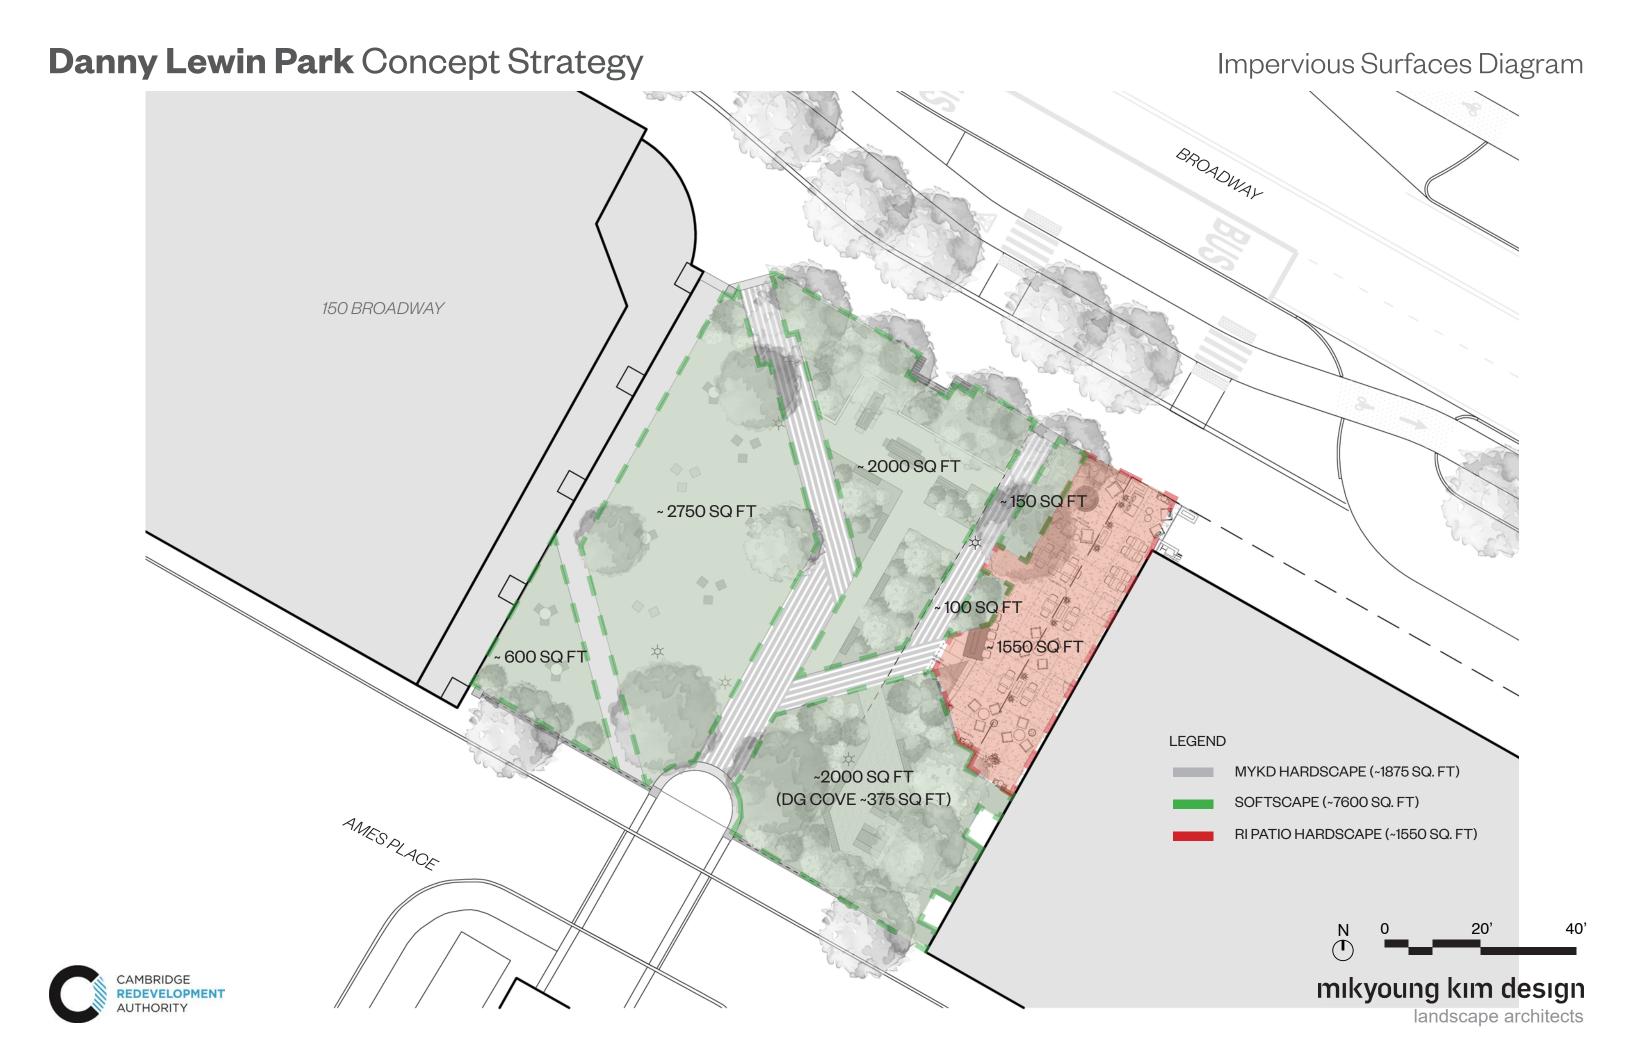

## Neighborhood Quilt

Diversity of Landscape Experiences
Direct Pedestrian Access
Improved Porosity at Northern Edge

Danny Lewin Park Concept Strategy

Illustrative Plan

mikyoung kim design

landscape architects

Danny Lewin Park Concept Strategy

Illustrative Plan

mikyoung kim design landscape architects

AUTHORITY

FIGURE 7.12B - JUNE 21, 12:00 PM FIGURE 7.12C - JUNE 21, 3:00 PM