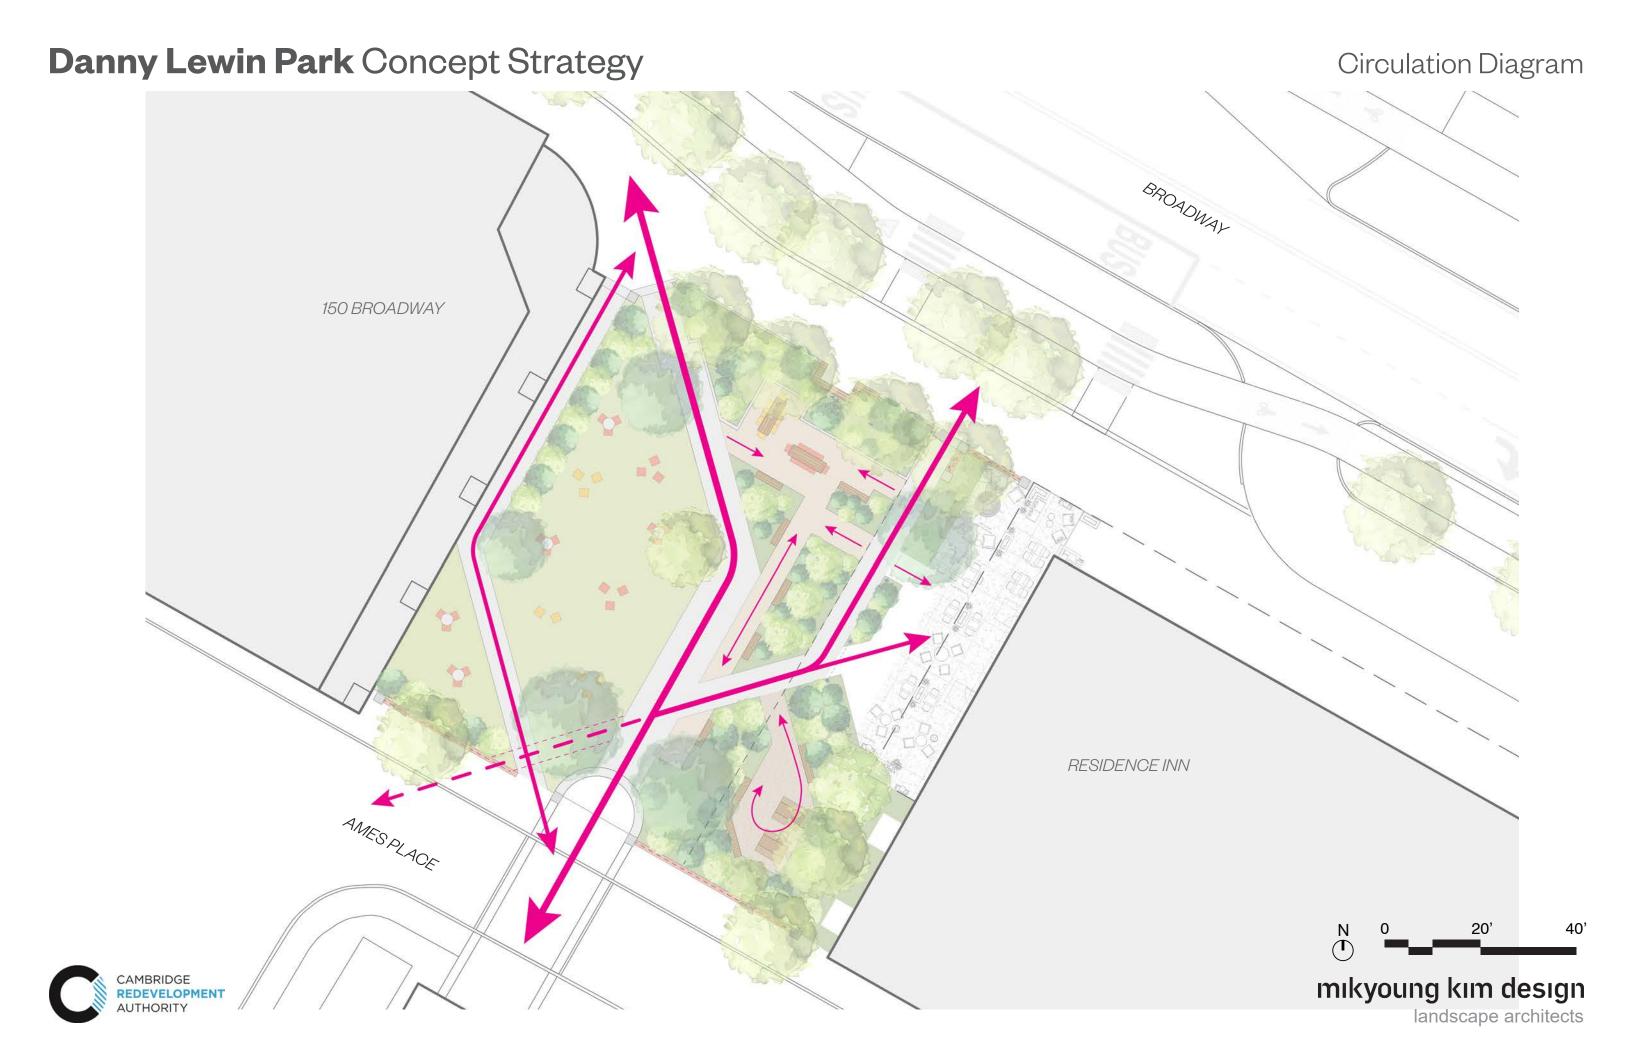

## Neighborhood Quilt

Diversity of Landscape Experiences
Direct Pedestrian Access
Improved Porosity at Northern Edge

Danny Lewin Park Concept Strategy

Illustrative Plan

mikyoung kim design

landscape architects

Danny Lewin Park Concept Strategy

Illustrative Plan

mikyoung kim design landscape architects

AUTHORITY

FIGURE 7.12B - JUNE 21, 12:00 PM FIGURE 7.12C - JUNE 21, 3:00 PM