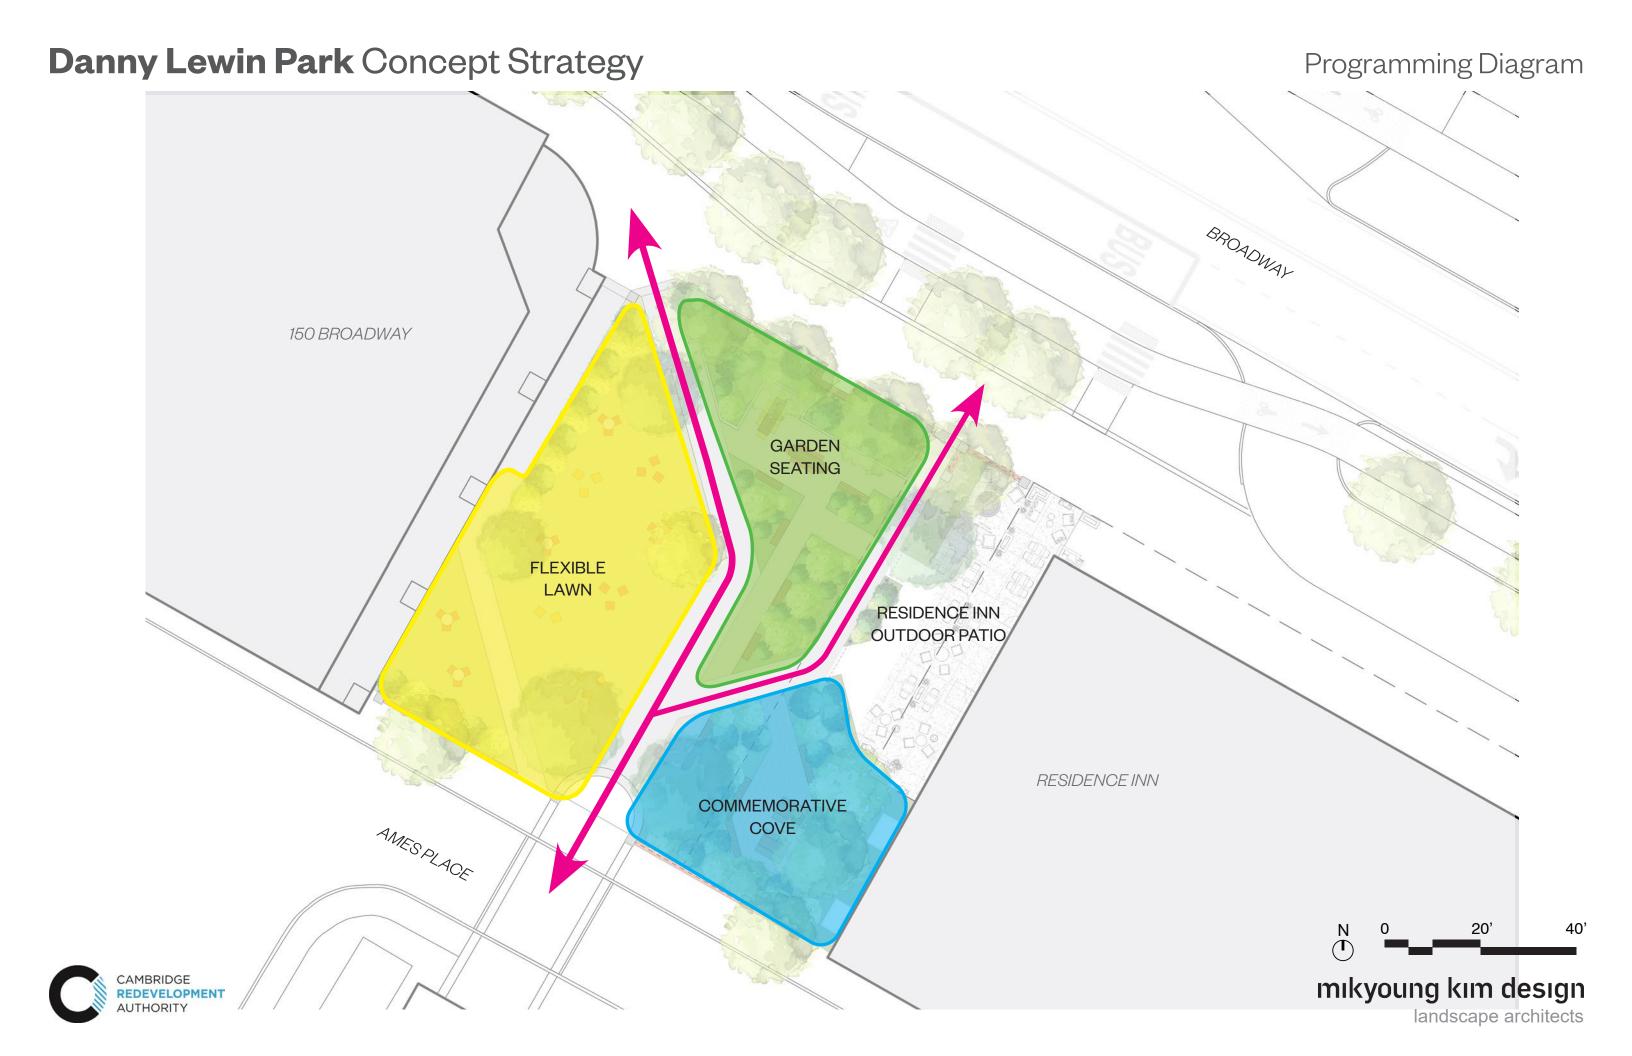

## Neighborhood Quilt

Diversity of Landscape Experiences
Direct Pedestrian Access
Improved Porosity at Northern Edge

Danny Lewin Park Concept Strategy

Illustrative Plan

mikyoung kim design

landscape architects