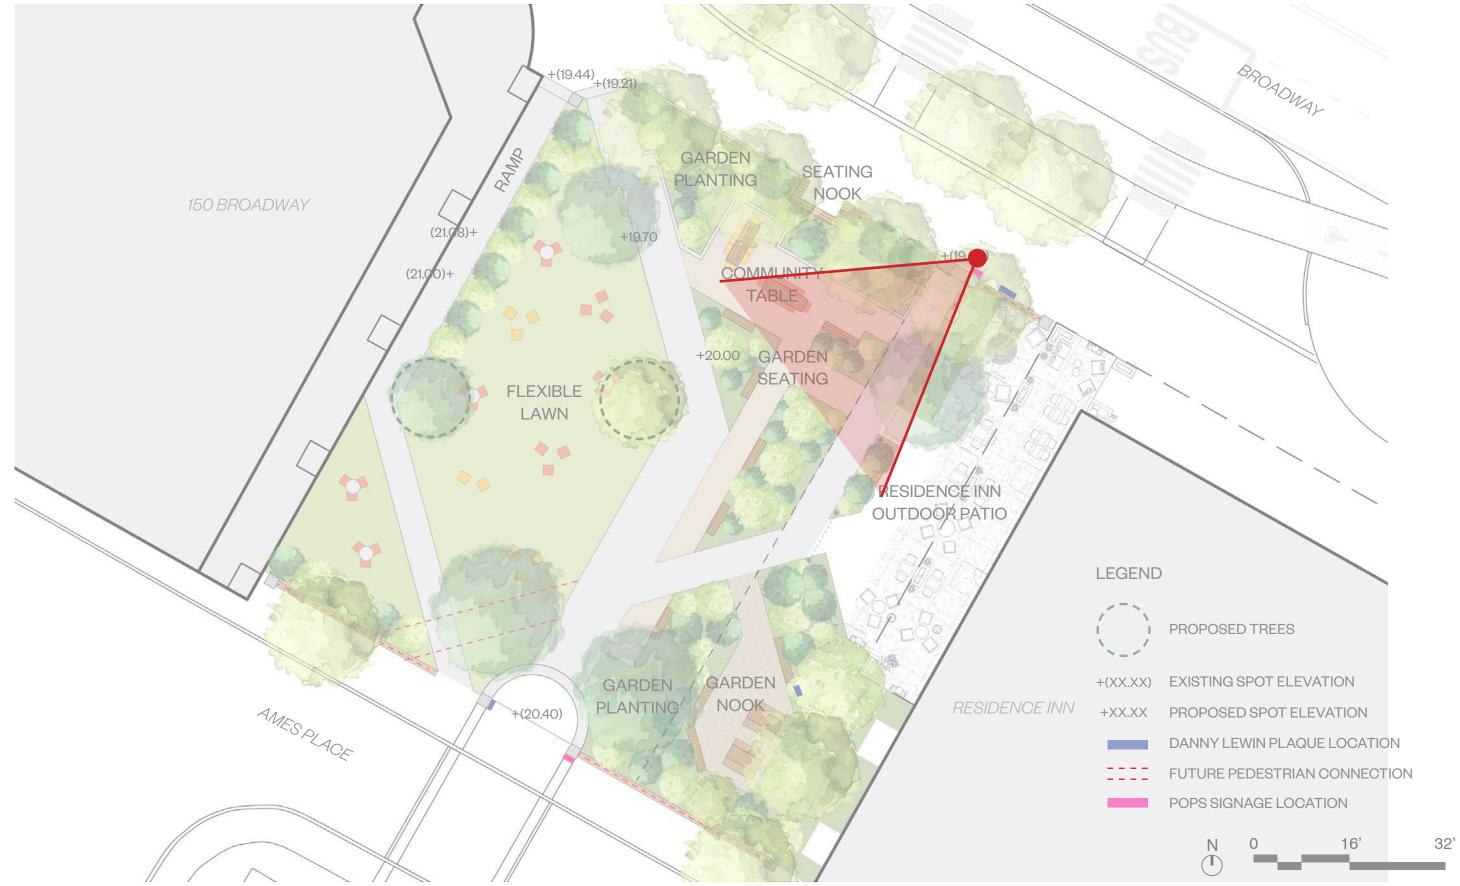

## Neighborhood Quilt

Diversity of Landscape Experiences
Direct Pedestrian Access
Improved Porosity at Northern Edge

Danny Lewin Park Concept Strategy

Illustrative Plan

mikyoung kim design

landscape architects

Danny Lewin Park Concept Strategy

Illustrative Plan

mikyoung kim design landscape architects

AUTHORITY

FIGURE 7.12B - JUNE 21, 12:00 PM FIGURE 7.12C - JUNE 21, 3:00 PM